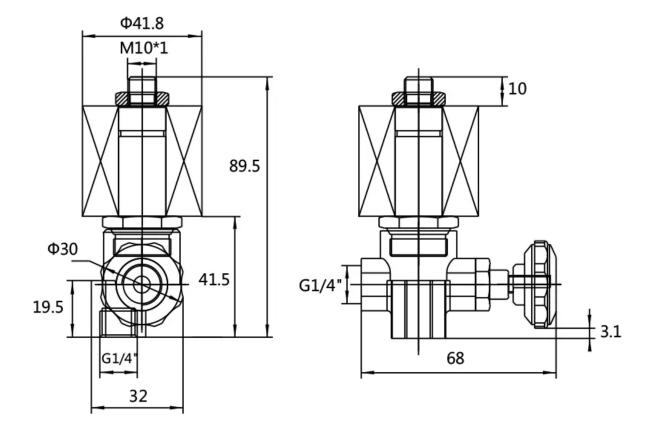

| Model               | DL-6F                 |
|---------------------|-----------------------|
| Media               | Water/Steam/Clean Air |
| Working type        | 2/2 Direct action     |
| Pattern             | Normally close        |
| Orifice             | 2.5mm                 |
| Connection port     | G1/4"                 |
| Working pressure    | 0-2.5Mpa              |
| Max.pressure        | ЗМра                  |
| Working temp.       | 0.1°C~180°C           |
| Related voltage     | 24~240V DC/AC +/-10%  |
| Power               | AC28VA/DC20W          |
| Insulation class    | H Class               |
| Protection class    | IP65                  |
| Valve Body material | Brass                 |
| Seal material       | PTFE/FKM              |





## **Overall Dimension**