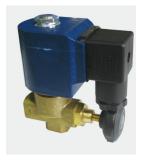

## **STEAM VALVE**

- Installed on the Ironing equipments independent
- Fully made of heat resistant H class material
- Steam flow rate can be adjustable, Easy to operate
- Electrical parts good water-proof

## **Product Details**

| Model               | DL-6F                 |
|---------------------|-----------------------|
| Media               | Water/Steam/Clean Air |
| Working type        | 2/2 Direct action     |
| Pattern             | Normally close        |
| Orifice             | 2.5mm                 |
| Connection port     | G1/4"                 |
| Working pressure    | 0-2.5Mpa              |
| Max.pressure        | ЗМра                  |
| Working temp.       | 0.1°C~180°C           |
| Related voltage     | 24~240V DC/AC +/-10%  |
| Power               | AC28VA/DC20W          |
| Insulation class    | H Class               |
| Protection class    | IP65                  |
| Valve Body material | Brass                 |
| Seal material       | PTFE/FKM              |