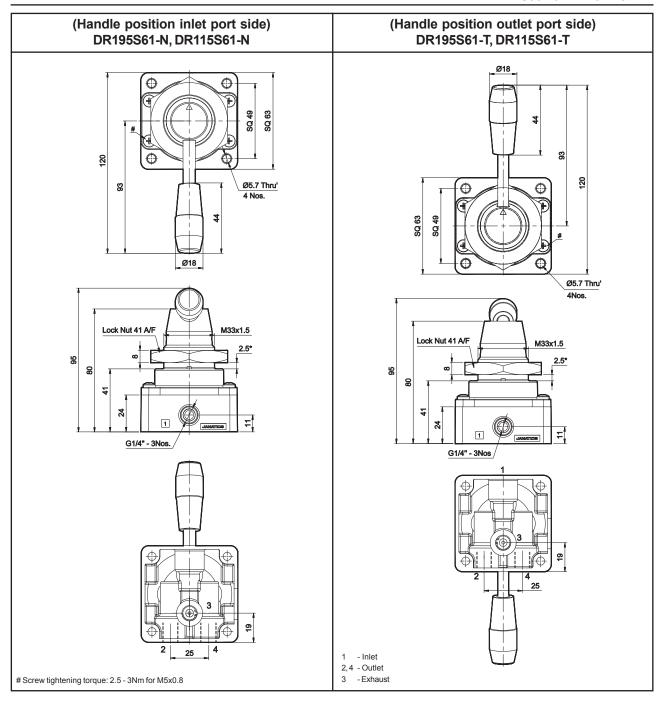

# **Technical Specifications**

| Ordering no.                    | DR195S61-N & DR195S61-T                                  | DR115S61-N & DR115S61-T                            |
|---------------------------------|----------------------------------------------------------|----------------------------------------------------|
| Туре                            | 4/3 – Hand Lever Operated (Mid-Position Blocked)         | 4/3 – Hand Lever Operated (Mid-Position Exhausted) |
| Symbol                          |                                                          | 2 4                                                |
| Port size                       | G1/4                                                     |                                                    |
| Medium                          | Compressed air filtered, lubricated                      |                                                    |
| Maximum working pressure        | 10 bar                                                   |                                                    |
| Recommended oil for lubrication | ISO VG32 (Servo system 32)                               |                                                    |
| Operating Angle                 | 45° (Refer Fig.1&2)                                      |                                                    |
| Medium temperature              | 5° to 60° C                                              |                                                    |
| Flow @ (1->2, 1->4)             | 1100 lts/min                                             |                                                    |
| Materials of construction       | Aluminium, Steel, Stainless Steel, Nitrile Rubber, Brass |                                                    |
| Weight                          | 0.3 kg                                                   |                                                    |

- @ Inlet pressure 6 bar, and pressure drop 1 bar
- N Handle position Inlet port side, T Handle position Outlet port side