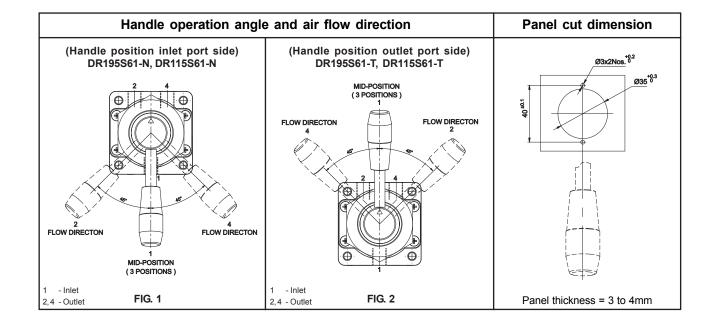

### **Features**

- Easy handle movement and precise control of the direction
- Compact and lightweight design
- □ 4/3 Mid-Position blocked type design, Detended centre position
- ☐ Handle position available in two types ( Ref. Fig.1 & Fig.2)
- □ Both body mounting and Panel mounting is possible
- Good flow characteristics