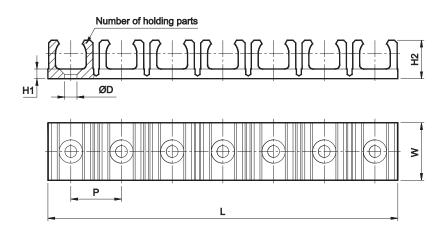

## Application

Tube holders are used to arrange the pneumatic tubings in a proper way. (Example: Pneumatic control panels)

| Applicable<br>Tube OD | L     | w  | H1  | H2   | ØD  | Р    | Number of<br>holding parts | Ordering No |
|-----------------------|-------|----|-----|------|-----|------|----------------------------|-------------|
| 4                     | 66.5  | 13 | 2.5 | 6.5  | 3.5 | 8.5  | 8                          | WT004-08    |
| 6                     | 108.5 | 16 | 3   | 8.5  | 3.5 | 11   | 10                         | WT006-10    |
| 8                     | 106.5 | 17 | 3   | 10.5 | 3.5 | 13.5 | 8                          | WT008-08    |
| 10                    | 126.5 | 19 | 3.5 | 12.5 | 4.5 | 16   | 8                          | WT010-08    |
| 12                    | 128   | 21 | 3.5 | 14   | 4.5 | 18.5 | 7                          | WT012-07    |