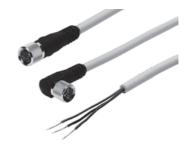

### **Application**

Socket with cable is used for connecting magnetic sensors wih QD connector, for quick disconnection and connection of magnetic sensors