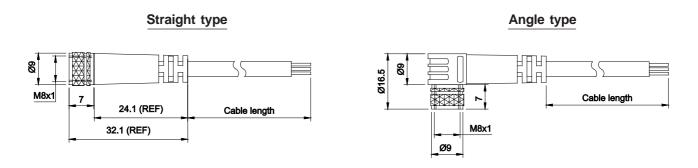

# **Technical Specifications**

| Female pinout     | 3 2 1                                                                               |
|-------------------|-------------------------------------------------------------------------------------|
| Conductor colours | 1 : Brown 3 : Blue 4 : Black                                                        |
| Cable type        | PUR (Polyuretane)                                                                   |
| Jacky colour      | Black                                                                               |
| Characteristics   | Oil and abrasion resistance, Robotic grade                                          |
| Connector         | Oil resistant polypropylene (PP) body, Nylon contact carrier                        |
| Contacts          | Gold plated brass                                                                   |
| Locking nut       | Brass, Nickel plated                                                                |
| Electrical rating | 120V AC / DC 3Amp. Max.                                                             |
| Conductors        | 3 x 24 AWG. / 0.22mm², high flex stranding, self-extinguishing PVC insulation, 300V |
| Temperature       | -20°C to +80°C                                                                      |
| Protection        | IP67 / NEMA 6 (only in fully locked position )                                      |