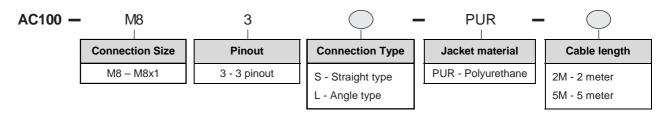

# How to order

Ordering example :- AC100-M83S-PUR-2M ( Straight type connector with 2 mtr cable length)