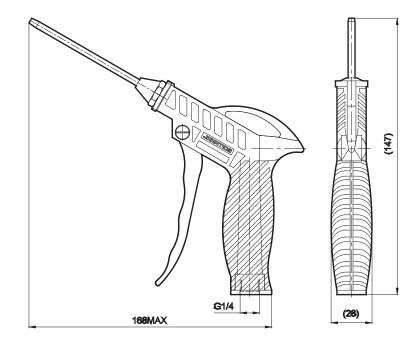

# **AIR BLOW GUN**

Series WB

Cat No WB - 01 - 01

### **AIR BLOW GUN**

## **Technical Specifications**

| Ordering no      | WB101          |
|------------------|----------------|
| Medium           | Compressed air |
| Maximum pressure | 8 bar *        |
| Inlet connection | G1/4           |