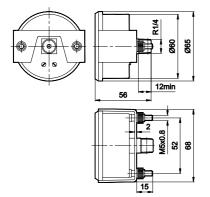

## PANEL MOUNTING PRESSURE GAUGE

| Thread | Pressure<br>range bar | Adoptable to Model series | Ordering<br>No. |  |
|--------|-----------------------|---------------------------|-----------------|--|
| R1/4   | 0 - 10                | R17, FRC17                | A2GP08          |  |

How to order :- Mention the ordering number required

Example :- 1/4 Pressure Gauge for Regulator with Pressure range 0 - 10 bar : Ordering no : A2GP08