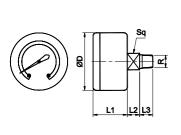

## PRESSURE GAUGE

| Thread<br>R | Pressure<br>range bar | Adoptable to<br>Model series             | ØD | L1               | L2              | L3               | Sq    | Ordering<br>No. |
|-------------|-----------------------|------------------------------------------|----|------------------|-----------------|------------------|-------|-----------------|
| R1/8        | 0 - 4                 | R13, R14, R15,<br>FRC13, FRC14,<br>FRC15 | 42 | 24 <sup>+1</sup> | 9 <sup>+2</sup> | 8 <sup>+2</sup>  | 11/12 | A2G01           |
|             | 0 - 10                |                                          |    |                  |                 |                  |       | A2G02           |
|             | 0 - 16                | FRUID                                    |    |                  |                 |                  |       | A2G03           |
| R1/4        | 0 - 4                 | R17, FRC17                               | 50 | 28               | 9 <sup>+2</sup> | 13 <sup>+1</sup> | 14    | A2G07           |
|             | 0 - 10                |                                          |    |                  |                 |                  |       | A2G08           |
|             | 0 - 16                |                                          |    |                  |                 |                  |       | A2G09           |

How to order :- Mention the ordering number required

Example :- Pressure Gauge for Regulator with Pressure range 0 - 10 bar : Ordering no : A2G02