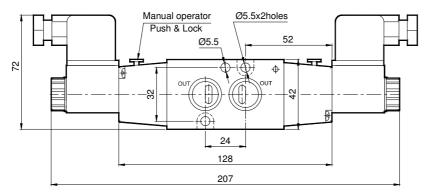

### **Technical Specification**

| Model                        | DS3                                                                                                          |  |  |
|------------------------------|--------------------------------------------------------------------------------------------------------------|--|--|
| Туре                         | 5/2 Single Solenoid & Double Solenoid                                                                        |  |  |
| Design                       | Spool type with NAMUR hole pattern                                                                           |  |  |
| Port Size                    | Inlet, Exhaust - G1/4 Outlet - NAMUR hole pattern                                                            |  |  |
| Medium                       | Compressed air, filtered, lubricated                                                                         |  |  |
| Working Pressure range       | 2 - 10 bar                                                                                                   |  |  |
| Ambient / Medium temperature | 5° - 60° C                                                                                                   |  |  |
| Flow @                       | 1400 lts/min                                                                                                 |  |  |
| Mounting type                | 2 holes in Housing to NAMUR standard with<br>Combination head screw (M5x30) - 2nos., O Ring (Ø16xØ2) - 2nos. |  |  |
| Materials of construction    | Aluminium, Nitrile, Brass, Steel, Acetal, PBT, Zinc                                                          |  |  |
| Product Weight               | Single Solenoid - 350gms, Double Solenoid - 440gms,                                                          |  |  |
| Electrical                   |                                                                                                              |  |  |
| Coil width                   | 22 mm                                                                                                        |  |  |
| Voltage (V) ± 10%            | AC ( 50 Hz ) - 24, 48, 110, 220                                                                              |  |  |
|                              | DC - 12, 24, 48, 110                                                                                         |  |  |
| Power consumption            | AC - 6 VA, DC - 5 W                                                                                          |  |  |
| Duty cycle                   | Continuous                                                                                                   |  |  |
| Class of insulation          | Class F                                                                                                      |  |  |
| Type of coil protection      | IP65                                                                                                         |  |  |
| Cable entry                  | PG9 (Suitable for Ø6 - Ø8 OD cable (2wire/3wire)                                                             |  |  |

@ Inlet pressure 6 bar, and pressure drop 1 bar