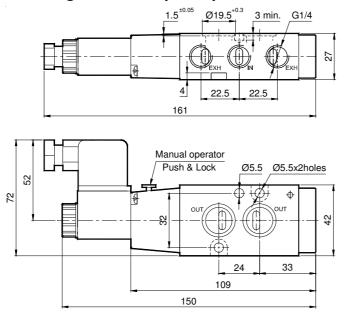

### **Technical Specification**

| Model                        | DS3                                                                                                          |  |  |
|------------------------------|--------------------------------------------------------------------------------------------------------------|--|--|
| Туре                         | 5/2 Single Solenoid & Double Solenoid                                                                        |  |  |
| Design                       | Spool type with NAMUR hole pattern                                                                           |  |  |
| Port Size                    | Inlet, Exhaust - G1/4 Outlet - NAMUR hole pattern                                                            |  |  |
| Medium                       | Compressed air, filtered, lubricated                                                                         |  |  |
| Working Pressure range       | 2 - 10 bar                                                                                                   |  |  |
| Ambient / Medium temperature | 5° - 60° C                                                                                                   |  |  |
| Flow @                       | 1400 lts/min                                                                                                 |  |  |
| Mounting type                | 2 holes in Housing to NAMUR standard with<br>Combination head screw (M5x30) - 2nos., O Ring (Ø16xØ2) - 2nos. |  |  |
| Materials of construction    | Aluminium, Nitrile, Brass, Steel, Acetal, PBT, Zinc                                                          |  |  |
| Product Weight               | Single Solenoid - 350gms, Double Solenoid - 440gms,                                                          |  |  |
| Electrical                   |                                                                                                              |  |  |
| Coil width                   | 22 mm                                                                                                        |  |  |
| Voltage (V) ± 10%            | AC ( 50 Hz ) - 24, 48, 110, 220                                                                              |  |  |
|                              | DC - 12, 24, 48, 110                                                                                         |  |  |
| Power consumption            | AC - 6 VA, DC - 5 W                                                                                          |  |  |
| Duty cycle                   | Continuous                                                                                                   |  |  |
| Class of insulation          | Class F                                                                                                      |  |  |
| Type of coil protection      | IP65                                                                                                         |  |  |
| Cable entry                  | PG9 (Suitable for Ø6 - Ø8 OD cable (2wire/3wire)                                                             |  |  |

### 5 / 2 Single Solenoid pilot operated valve with spring return

1 - Inlet, 2,4 - Outlet, 3,5 - Exhaust

| Ordering No* | DS355SR61  |  |
|--------------|------------|--|
| Symbol       | 4 2<br>IZE |  |