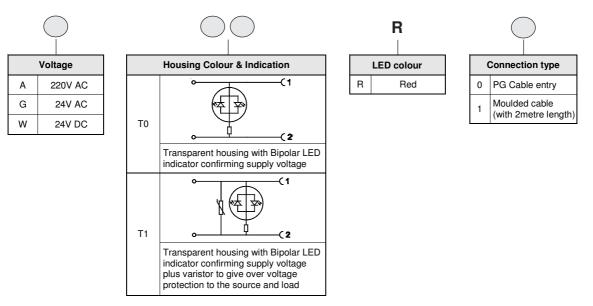

### 1. Solenoid valve + " Connectors without LED "

While ordering Solenoid operated valves, please mention the suffix given below along with the model number to indicate the required voltage

| А | 220V AC | Q | 110V D C |
|---|---------|---|----------|
| В | 110V AC | S | 48V D C  |
| D | 48V AC  | W | 24V D C  |
| G | 24V AC  | R | 12V D C  |

#### Example

a. The ordering no. for 5/2 Single solenoid valve, 24V D.C coil with PG cable is DS355SR61-W

b. The ordering no. for 5/2 Single solenoid valve, 24V D.C coil with Moulded cable is DS355SR61-W1

### 2. Solenoid valve + " Connectors with LED "

While ordering Solenoid operated valves with LED connectors, given below in the corresponding tables.

#### Example

The Ordering no for 5/2 Single solenoid valve (1/4"), 24V DC, connectors with LED of Transparent colour housing with Bipolar LED and varistor, Red colour LED with moulded cable: **DS355SR61-WT1R1**