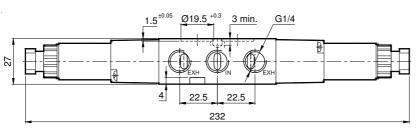

### **Technical Specification**

| Model                        | DS3                                                                                                          |  |  |
|------------------------------|--------------------------------------------------------------------------------------------------------------|--|--|
| Туре                         | 5/2 Single Solenoid & Double Solenoid                                                                        |  |  |
| Design                       | Spool type with NAMUR hole pattern                                                                           |  |  |
| Port Size                    | Inlet, Exhaust - G1/4 Outlet - NAMUR hole pattern                                                            |  |  |
| Medium                       | Compressed air, filtered, lubricated                                                                         |  |  |
| Working Pressure range       | 2 - 10 bar                                                                                                   |  |  |
| Ambient / Medium temperature | 5° - 60° C                                                                                                   |  |  |
| Flow @                       | 1400 lts/min                                                                                                 |  |  |
| Mounting type                | 2 holes in Housing to NAMUR standard with<br>Combination head screw (M5x30) - 2nos., O Ring (Ø16xØ2) - 2nos. |  |  |
| Materials of construction    | Aluminium, Nitrile, Brass, Steel, Acetal, PBT, Zinc                                                          |  |  |
| Product Weight               | Single Solenoid - 350gms, Double Solenoid - 440gms,                                                          |  |  |
| Electrical                   |                                                                                                              |  |  |
| Coil width                   | 22 mm                                                                                                        |  |  |
| Voltage (V) ± 10%            | AC ( 50 Hz ) - 24, 48, 110, 220                                                                              |  |  |
|                              | DC - 12, 24, 48, 110                                                                                         |  |  |
| Power consumption            | AC - 6 VA, DC - 5 W                                                                                          |  |  |
| Duty cycle                   | Continuous                                                                                                   |  |  |
| Class of insulation          | Class F                                                                                                      |  |  |
| Type of coil protection      | IP65                                                                                                         |  |  |
| Cable entry                  | PG9 (Suitable for Ø6 - Ø8 OD cable (2wire/3wire)                                                             |  |  |

## 5 / 2 Double solenoid pilot operated valve

| 00 |
|----|
|    |

1 - Inlet, 2,4 - Outlet, 3,5 - Exhaust

| Ordering No* | DS355SS61 |  |
|--------------|-----------|--|
| Symbol       |           |  |

\* For ordering No, voltage to be added.