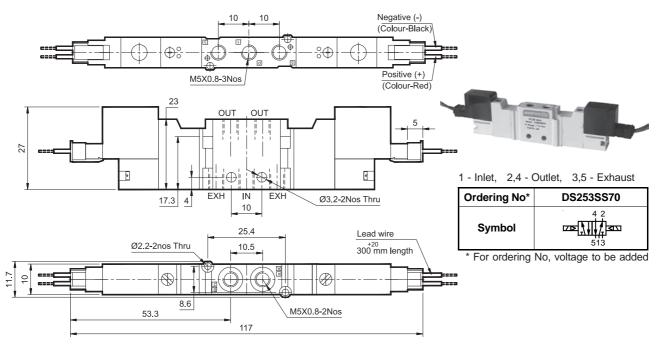

|      |         |          |  |

@ Inlet pressure 6 bar, and pressure drop 1 bar

## 3 / 2 Single Solenoid pilot operated valve with spring return





|             | 1 - Inlet, 2 - Outlet, 3 - Exhaust |                 |  |  |  |  |
|-------------|------------------------------------|-----------------|--|--|--|--|
| rdering No* | DS233SR70                          | DS243SR70       |  |  |  |  |
| Туре        | Normally open                      | Normally closed |  |  |  |  |
| Symbol      |                                    |                 |  |  |  |  |

\* For ordering No, voltage to be added



# **COMPACT VALVE - M5**

Series DS2

Cat No DS2 - 01 - 17 - A

## 5 / 2 Single solenoid pilot operated valve with spring return



### 5 / 2 Double solenoid pilot operated valve



#### How to order

While ordering Solenoid operated valves, please mention this suffix along with the model number to indicate the required voltage

| A2 | 220V AC | W2 | 24V DC |
|----|---------|----|--------|
| B2 | 110V AC | R2 | 12V DC |

**Example:** The ordering no. for 3 / 2 Single Solenoid pilot operated valve with spring return, with 24V DC coil is **DS243SR70-W2**