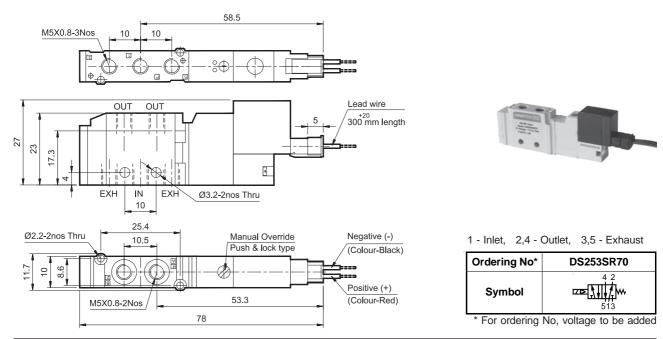

tion         | IP65                                       |      |         |          |  |

@ Inlet pressure 6 bar, and pressure drop 1 bar

## 3 / 2 Single Solenoid pilot operated valve with spring return





|             | 1 - Inlet, 2 - Outlet, 3 - Exhaust |                 |  |  |  |  |
|-------------|------------------------------------|-----------------|--|--|--|--|
| rdering No* | DS233SR70                          | DS243SR70       |  |  |  |  |
| Туре        | Normally open                      | Normally closed |  |  |  |  |
| Symbol      |                                    |                 |  |  |  |  |

\* For ordering No, voltage to be added



# **COMPACT VALVE - M5**

Series DS2

Cat No DS2 - 01 - 17 - A

## 5 / 2 Single solenoid pilot operated valve with spring return



### 5 / 2 Double solenoid pilot operated valve



#### How to order

While ordering Solenoid operated valves, please mention this suffix along with the model number to indicate the required voltage

| A2 | 220V AC | W2 | 24V DC |
|----|---------|----|--------|
| B2 | 110V AC | R2 | 12V DC |

**Example:** The ordering no. for 3 / 2 Single Solenoid pilot operated valve with spring return, with 24V DC coil is **DS243SR70-W2**