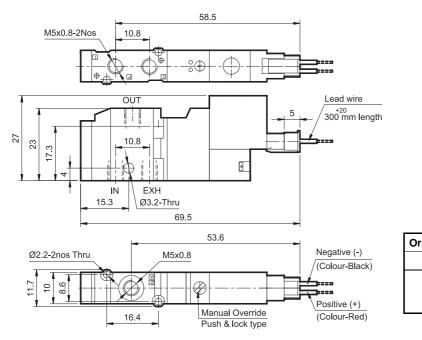

## 3 / 2 Single Solenoid pilot operated valve with spring return

|             | 1 - Inlet, 2 - Outlet, 3 - Exhaust |                 |  |  |  |  |
|-------------|------------------------------------|-----------------|--|--|--|--|
| rdering No* | DS233SR70                          | DS243SR70       |  |  |  |  |
| Туре        | Normally open                      | Normally closed |  |  |  |  |
| Symbol      |                                    |                 |  |  |  |  |

\* For ordering No, voltage to be added