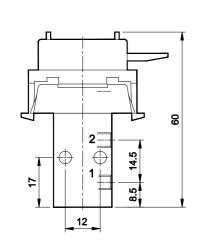

#### 3 / 2 Stem actuated panel mounting valve

1 - Inlet, 2 - Outlet, 3 - Exhaust

| 7           |                                        |  |  |  |  |  |
|-------------|----------------------------------------|--|--|--|--|--|
| Ordering No | DP242P70                               |  |  |  |  |  |
| Symbol      | =\_\_\\\\\\\\\\\\\\\\\\\\\\\\\\\\\\\\\ |  |  |  |  |  |