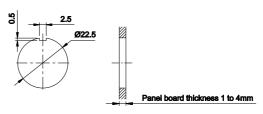

### **Technical Specifications**

| Model DP2                    |                                      |  |  |  |
|------------------------------|--------------------------------------|--|--|--|
| Port size                    | M5                                   |  |  |  |
| Ambient / Medium Temperature | 5° - 60° C                           |  |  |  |
| Max. Working pressure        | 8 bar                                |  |  |  |
| Stroke                       | 2.5 mm                               |  |  |  |
| Medium                       | Compressed air, Filtered, Lubricated |  |  |  |
| Flow <sup>®</sup> (1 → 2)    | 130 lpm                              |  |  |  |
| Materials of construction    | Housing : Aluminium, Seals : Nitrile |  |  |  |

<sup>@</sup> Inlet pressure 6 bar, and pressure drop 1 bar