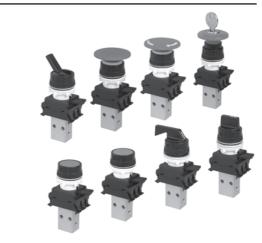

### 3 / 2 Stem actuated panel mounting valve with Actuator

| Mushroom head<br>" Push turn " |                                       | Mushroom head  " Push function " |                                                                                                                | Tip head |                                                       | Flush head |                                                        |
|--------------------------------|---------------------------------------|----------------------------------|----------------------------------------------------------------------------------------------------------------|----------|-------------------------------------------------------|------------|--------------------------------------------------------|
| Colour                         | Ordering No                           | Colour                           | Ordering No                                                                                                    | Colour   | Ordering No                                           | Colour     | Ordering No                                            |
| Red                            | DP242P70-MT1A                         | Red                              | DP242P70-MP1A                                                                                                  | Black    | DP242P70-TH3A                                         | Red        | DP242P70-FH1A                                          |
|                                |                                       |                                  |                                                                                                                |          |                                                       | Green      | DP242P70-FH2A                                          |
| (                              | 2                                     | a                                | 2<br>1 3                                                                                                       | F        | 1 3                                                   | Œ          | 2                                                      |
| Panel board thickness          | S S S S S S S S S S S S S S S S S S S | Ø29 F                            | OFF<br>ON<br>ON<br>S<br>S<br>S<br>D<br>D<br>D<br>D<br>D<br>D<br>D<br>D<br>D<br>D<br>D<br>D<br>D<br>D<br>D<br>D |          | 629<br>6029<br>11 1 1 1 1 1 1 1 1 1 1 1 1 1 1 1 1 1 1 |            | OZ9 5 OFF ON ON 11 19 11 19 11 11 11 11 11 11 11 11 11 |

| Symmetric head |               |          | Lever head    |                                                                   | Mushroom head with lock and key |  |  |
|----------------|---------------|----------|---------------|-------------------------------------------------------------------|---------------------------------|--|--|
| Colour         | Ordering No   | Colour   | Ordering No   | Colour                                                            | Ordering No                     |  |  |
| Black          | DP242P70-SH3A | Black    | DP242P70-LH3A | Red                                                               | DP242P70-ML1A                   |  |  |
|                |               |          | ( 1 3 × 1 3   |                                                                   |                                 |  |  |
| 8.5 4.5 68     |               | 8.5 14.5 |               | 50FF<br>ON 829<br>98<br>11 97 97 97 97 97 97 97 97 97 97 97 97 97 |                                 |  |  |
| Lock Unlock    |               | OFF E    | OFF Unlock    |                                                                   | Ø40<br>Lock<br>Unlock           |  |  |