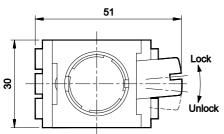

| Symmetric head |               |          | Lever head    |                                                                   | Mushroom head with lock and key |  |  |
|----------------|---------------|----------|---------------|-------------------------------------------------------------------|---------------------------------|--|--|
| Colour         | Ordering No   | Colour   | Ordering No   | Colour                                                            | Ordering No                     |  |  |
| Black          | DP242P70-SH3A | Black    | DP242P70-LH3A | Red                                                               | DP242P70-ML1A                   |  |  |
|                |               |          | ( 1 3 × 1 3   |                                                                   |                                 |  |  |
| 8.5 4.5 68     |               | 8.5 14.5 |               | 50FF<br>ON 829<br>98<br>11 97 97 97 97 97 97 97 97 97 97 97 97 97 |                                 |  |  |
| Lock Unlock    |               | OFF E    | OFF Unlock    |                                                                   | Ø40<br>Lock<br>Unlock           |  |  |