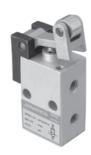

## 3 / 2 Poppet valve with Roller lever (Normally closed)

1 - Inlet, 2 - Outlet, 3 - Exhaust

| Model  | DP242R70 |
|--------|----------|
| Symbol | 2<br>13  |