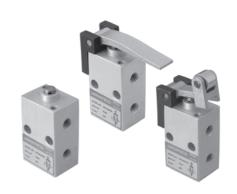

#### **Features**

- □ 3/2 Normally Closed version
- Basic, Roller lever and Finger lever versions available
- Poppet seating arrangement
- No exhaust overlap