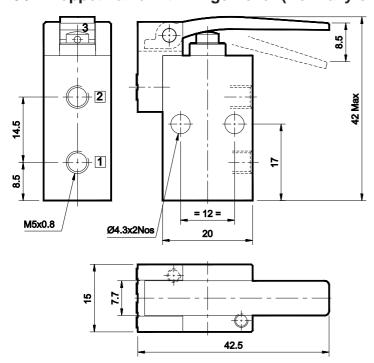

## 3 / 2 Poppet valve with Roller lever (Normally closed)

1 - Inlet, 2 - Outlet, 3 - Exhaust

| Model  | DP242R70 |
|--------|----------|
| Symbol | 2<br>13  |

## 3 / 2 Poppet valve with Finger lever (Normally closed)

1 - Inlet, 2 - Outlet, 3 - Exhaust

| Model  | DP242N70 |
|--------|----------|
| Symbol | 13       |