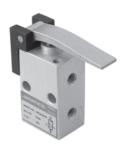

## 3 / 2 Poppet valve with Finger lever (Normally closed)

1 - Inlet, 2 - Outlet, 3 - Exhaust

| Model  | DP242N70 |
|--------|----------|
| Symbol | 13       |