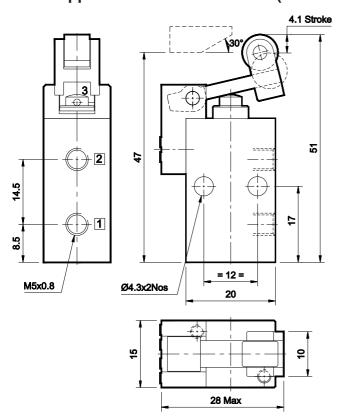

## 3 / 2 Poppet valve with Roller lever (Normally closed)

1 - Inlet, 2 - Outlet, 3 - Exhaust

| Model  | DP242R70 |
|--------|----------|
| Symbol | 2<br>13  |

## 3 / 2 Poppet valve with Finger lever (Normally closed)

1 - Inlet, 2 - Outlet, 3 - Exhaust

| Model  | DP242N70 |
|--------|----------|
| Symbol | 13       |