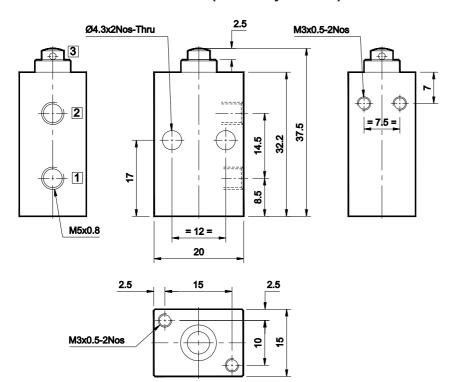

## 3 / 2 Stem actuated valve (Normally closed)

| 1 - Inlet, | 2 - Outlet, | 3 - Exhaust                               |
|------------|-------------|-------------------------------------------|
| Model      | DP242O70    |                                           |
| Symbol     |             | 2<br>\\\\\\\\\\\\\\\\\\\\\\\\\\\\\\\\\\\\ |