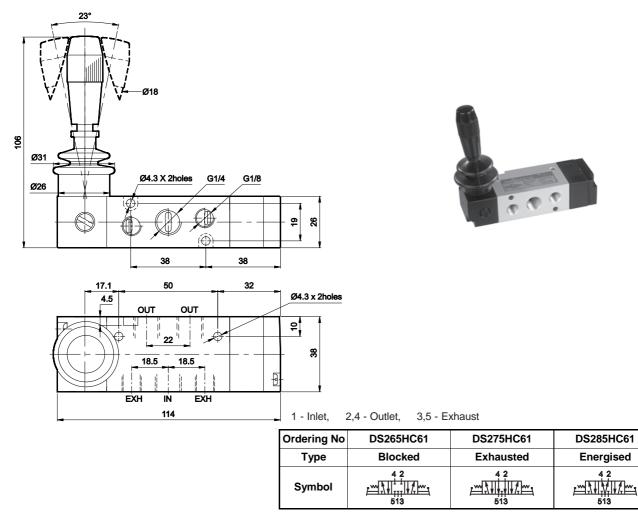

5 / 2 Hand lever operated valve with spring return

| 1 - Inlet, | 2,4 - Outlet, | 3,5 - Exhaust |
|------------|---------------|---------------|
|            |               |               |

| Ordering No | DS255HR61  |
|-------------|------------|
| Symbol      | 4 2<br>513 |