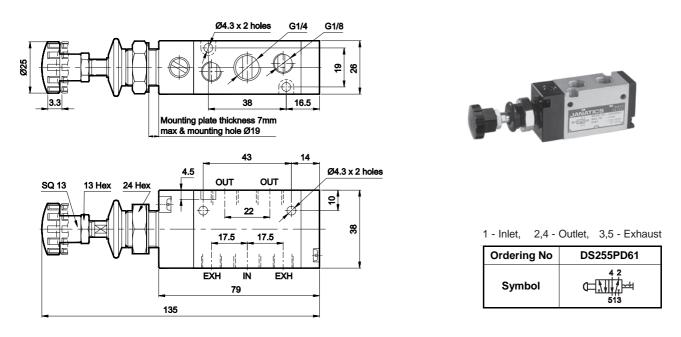

### Series DS2

Cat No DS2 - 01 - 10 - B

5 / 2 Push Pull operated valve with detent