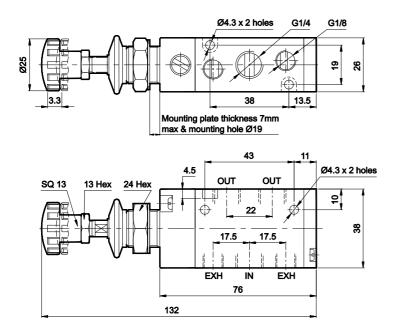

#### 5 / 2 Hand lever operated valve with detent

| 5/         | 3 | Hand  | lever | operated | valve | with   | detent |
|------------|---|-------|-------|----------|-------|--------|--------|
| <b>J</b> / | 9 | rianu | ICVCI | operated | Vaive | VVILII | actent |

Ordering No

| Symbol |  |
|--------|--|
|        |  |

1 - Inlet, 2,4 - Outlet, 3,5 - Exhaust

DS255HD61

Series DS2

Cat No DS2 - 01 - 10 - B