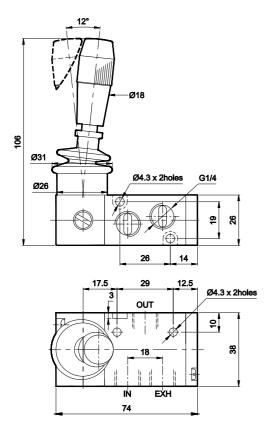

#### MANUALLY OPERATED VALVE - G1/4

#### **Technical Specifications**

| Model                           | DS2                                        |                                         |  |
|---------------------------------|--------------------------------------------|-----------------------------------------|--|
| Туре                            | 3/2                                        | 5/2 & 5/3                               |  |
| Design                          | Spool type                                 |                                         |  |
|                                 |                                            | Inlet, Outlet - G1/4,<br>Exhaust - G1/8 |  |
| Medium                          | Compressed air - Dry, filtered, lubricated |                                         |  |
| Max. Working Pressure           | 10 bar                                     |                                         |  |
| Recommended oil for lubrication | ISO VG32 (Servo system 32)                 |                                         |  |
| Ambient / Medium temperature    | 5° - 60° C                                 |                                         |  |
| Flow <sup>@</sup>               | 1200 Its/min                               |                                         |  |
| Materials of construction       | Aluminium, Nitrile, Brass, Acetal          |                                         |  |

#### 3 / 2 Hand lever operated valve with spring return

#### 1 - Inlet, 2 - Outlet, 3 - Exhaust

| Ordering No | DS235HR61     | DS245HR61       |
|-------------|---------------|-----------------|
| Туре        | Normally open | Normally closed |
| Symbol      | <b>الم</b>    | 2<br>2<br>13    |