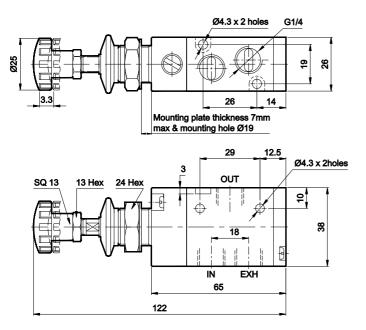

### 3 / 2 Push Pull operated valve with spring return

4 2

513

1 - Inlet, 2 - Outlet, 3 - Exhaust

| Ordering No | DS235PR61     | DS245PR61       |
|-------------|---------------|-----------------|
| Туре        | Normally open | Normally closed |
| Symbol      |               |                 |