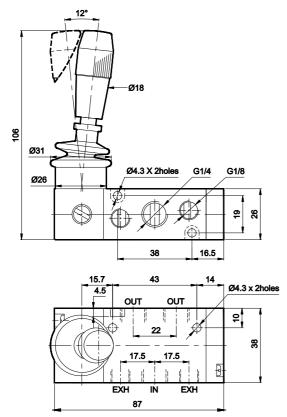

#### 5 / 2 Hand lever operated valve with detent

| 5/         | 3 | Hand  | lever | operated | valve | with   | detent |
|------------|---|-------|-------|----------|-------|--------|--------|
| <b>J</b> / | 9 | rianu | ICVCI | operated | Vaive | VVILII | actent |

Ordering No

| Symbol |  |
|--------|--|
|        |  |

1 - Inlet, 2,4 - Outlet, 3,5 - Exhaust

DS255HD61

Series DS2

Cat No DS2 - 01 - 10 - B