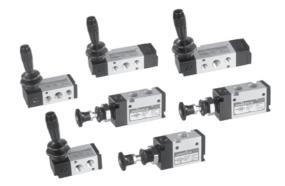

#### MANUALLY OPERATED VALVE - G1/4

#### 3 / 2 Hand lever operated valve with spring return

#### 3 / 2 Hand lever operated valve with detent

|    | 0  |
|----|----|
| Po | 00 |

1 - Inlet, 2 - Outlet, 3 - Exhaust

| Ordering No | DS235HD61              | DS245HD61                                                                                                                                                                                                                                                                                                                                                                                                                                                                                                                                                                                                                                                                                                                                                                                                                                                                                                                                                                                                      |
|-------------|------------------------|----------------------------------------------------------------------------------------------------------------------------------------------------------------------------------------------------------------------------------------------------------------------------------------------------------------------------------------------------------------------------------------------------------------------------------------------------------------------------------------------------------------------------------------------------------------------------------------------------------------------------------------------------------------------------------------------------------------------------------------------------------------------------------------------------------------------------------------------------------------------------------------------------------------------------------------------------------------------------------------------------------------|
| Туре        | Normally open          | Normally closed                                                                                                                                                                                                                                                                                                                                                                                                                                                                                                                                                                                                                                                                                                                                                                                                                                                                                                                                                                                                |
| Symbol      | <b>م</b> لاً ہے۔<br>13 | <del>2</del><br>المحمد المحمد |

5 / 2 Hand lever operated valve with spring return

| 1 - Inlet, | 2,4 - Outlet, | 3,5 - Exhaust |
|------------|---------------|---------------|
|            |               |               |

| Ordering No | DS255HR61  |
|-------------|------------|
| Symbol      | 4 2<br>513 |

#### 5 / 2 Hand lever operated valve with detent

| 5/         | 3 | Hand  | lever | operated | valve | with   | detent |
|------------|---|-------|-------|----------|-------|--------|--------|
| <b>J</b> / | 9 | rianu | ICVCI | operated | Vaive | VVILII | actent |

### 5 / 3 Hand lever operated valve with spring centered

### 3 / 2 Push Pull operated valve with spring return

4 2

513

1 - Inlet, 2 - Outlet, 3 - Exhaust

| Ordering No | DS235PR61     | DS245PR61       |
|-------------|---------------|-----------------|
| Туре        | Normally open | Normally closed |
| Symbol      |               |                 |

### 3 / 2 Push Pull operated valve with detent

| 6-1 <b>9</b> |     |
|--------------|-----|
|              | Lä. |

| Ordering No | DS235PD61     | DS245PD61       |
|-------------|---------------|-----------------|
| Туре        | Normally open | Normally closed |
| Symbol      |               |                 |

#### 5 / 2 Push Pull operated valve with spring return

1 - Inlet, 2,4 - Outlet, 3,5 - Exhaust

| Ī | Ordering No | DS255PR61  |
|---|-------------|------------|
|   | Symbol      | 4 2<br>513 |

### Series DS2

Cat No DS2 - 01 - 10 - B

5 / 2 Push Pull operated valve with detent