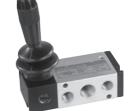

#### 3 / 2 Hand lever operated valve with spring return

#### 1 - Inlet, 2 - Outlet, 3 - Exhaust

| Ordering No | DS235HR61     | DS245HR61       |
|-------------|---------------|-----------------|
| Туре        | Normally open | Normally closed |
| Symbol      | <b>الم</b>    | 2<br>2<br>13    |