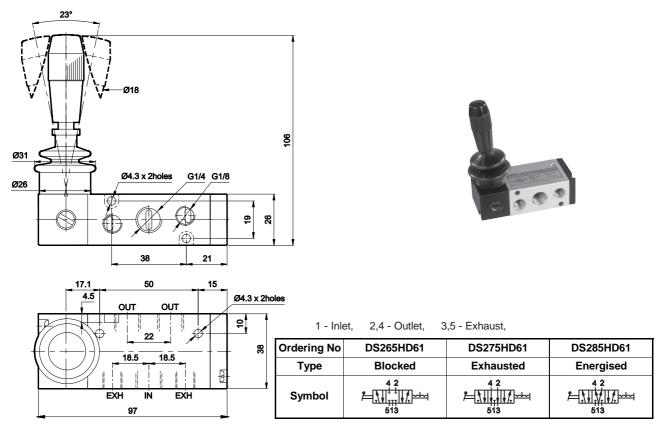

|
| Symbol      | <b>م</b> لاً ہے۔<br>13 | <del>2</del><br>المحمد المحمد |

5 / 2 Hand lever operated valve with spring return





| 1 - Inlet, | 2,4 - Outlet, | 3,5 - Exhaust |
|------------|---------------|---------------|
|            |               |               |

| Ordering No | DS255HR61  |
|-------------|------------|
| Symbol      | 4 2<br>513 |



Series DS2

Cat No DS2 - 01 - 10 - B

#### 5 / 2 Hand lever operated valve with detent



| 5/         | 3 | Hand  | lever | operated | valve | with   | detent |
|------------|---|-------|-------|----------|-------|--------|--------|
| <b>J</b> / | 9 | rianu | ICVCI | operated | Vaive | VVILII | actent |





Ordering No

| Symbol |  |
|--------|--|
|        |  |

1 - Inlet, 2,4 - Outlet, 3,5 - Exhaust

DS255HD61



Series DS2

Cat No DS2 - 01 - 10 - B

### 5 / 3 Hand lever operated valve with spring centered



### 3 / 2 Push Pull operated valve with spring return





4 2

513

1 - Inlet, 2 - Outlet, 3 - Exhaust

| Ordering No | DS235PR61     | DS245PR61       |
|-------------|---------------|-----------------|
| Туре        | Normally open | Normally closed |
| Symbol      |               |                 |



Series DS2

Cat No DS2 - 01 - 10 - B

### 3 / 2 Push Pull operated valve with detent



| 6-1 <b>9</b> |     |
|--------------|-----|
|              | Lä. |

| Ordering No | DS235PD61     | DS245PD61       |
|-------------|---------------|-----------------|
| Туре        | Normall