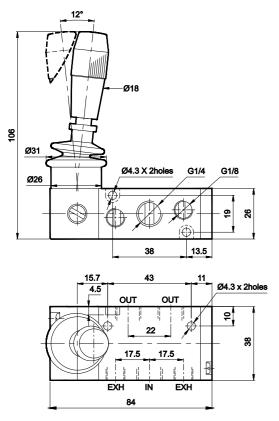

#### 3 / 2 Hand lever operated valve with detent

|    | 0  |
|----|----|
| Po | 00 |

1 - Inlet, 2 - Outlet, 3 - Exhaust

| Ordering No | DS235HD61              | DS245HD61                                                                                                                                                                                                                                                                                                                                                                                                                                                                                                                                                                                                                                                                                                                                                                                                                                                                                                                                                                                                      |
|-------------|------------------------|----------------------------------------------------------------------------------------------------------------------------------------------------------------------------------------------------------------------------------------------------------------------------------------------------------------------------------------------------------------------------------------------------------------------------------------------------------------------------------------------------------------------------------------------------------------------------------------------------------------------------------------------------------------------------------------------------------------------------------------------------------------------------------------------------------------------------------------------------------------------------------------------------------------------------------------------------------------------------------------------------------------|
| Туре        | Normally open          | Normally closed                                                                                                                                                                                                                                                                                                                                                                                                                                                                                                                                                                                                                                                                                                                                                                                                                                                                                                                                                                                                |
| Symbol      | <b>م</b> لاً ہے۔<br>13 | <del>2</del><br>المحمد المحمد |