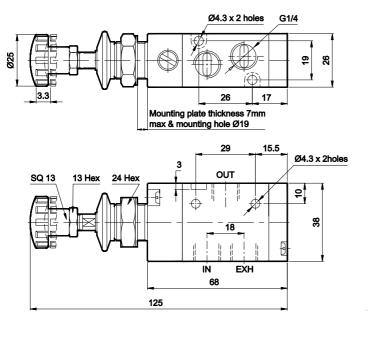

5 / 2 Hand lever operated valve with spring return

| 1 - Inlet, | 2,4 - Outlet, | 3,5 - Exhaust |
|------------|---------------|---------------|
|            |               |               |

| Ordering No | DS255HR61  |
|-------------|------------|
| Symbol      | 4 2<br>513 |