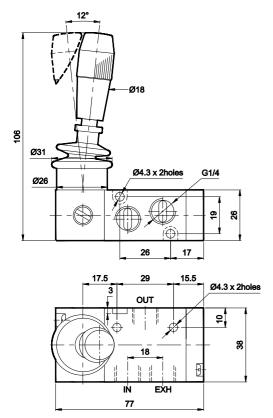

#### MANUALLY OPERATED VALVE - G1/4

#### **Technical Specifications**

| Model                           | DS2                                        |                                         |  |
|---------------------------------|--------------------------------------------|-----------------------------------------|--|
| Туре                            | 3/2                                        | 5/2 & 5/3                               |  |
| Design                          | Spool type                                 |                                         |  |
|                                 |                                            | Inlet, Outlet - G1/4,<br>Exhaust - G1/8 |  |
| Medium                          | Compressed air - Dry, filtered, lubricated |                                         |  |
| Max. Working Pressure           | 10 bar                                     |                                         |  |
| Recommended oil for lubrication | ISO VG32 (Servo system 32)                 |                                         |  |
| Ambient / Medium temperature    | 5° - 60° C                                 |                                         |  |
| Flow <sup>@</sup>               | 1200 Its/min                               |                                         |  |
| Materials of construction       | Aluminium, Nitrile, Brass, Acetal          |                                         |  |

#### 3 / 2 Hand lever operated valve with detent

|    | 0  |
|----|----|
| Po | 00 |

1 - Inlet, 2 - Outlet, 3 - Exhaust

| Ordering No | DS235HD61              | DS245HD61                                                                                                                                                                                                                                                                                                                                                                                                                                                                                                                                                                                                                                                                                                                                                                                                                                                                                                                                                                                                      |
|-------------|------------------------|----------------------------------------------------------------------------------------------------------------------------------------------------------------------------------------------------------------------------------------------------------------------------------------------------------------------------------------------------------------------------------------------------------------------------------------------------------------------------------------------------------------------------------------------------------------------------------------------------------------------------------------------------------------------------------------------------------------------------------------------------------------------------------------------------------------------------------------------------------------------------------------------------------------------------------------------------------------------------------------------------------------|
| Туре        | Normally open          | Normally closed                                                                                                                                                                                                                                                                                                                                                                                                                                                                                                                                                                                                                                                                                                                                                                                                                                                                                                                                                                                                |
| Symbol      | <b>م</b> لاً ہے۔<br>13 | <del>2</del><br>المحمد المحمد |