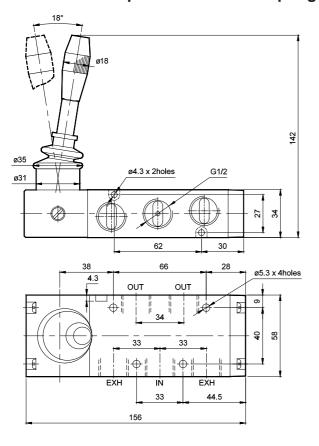

### **Technical Specifications**

| Model                           | DS2                                        |
|---------------------------------|--------------------------------------------|
| Туре                            | 3/2, 5/2, 5/3                              |
| Design                          | Spool type                                 |
| Port Size                       | Inlet, Outlet, Exhaust - G1/2              |
| Medium                          | Compressed air - Dry, filtered, lubricated |
| Max. Working Pressure           | 10 bar                                     |
| Recommended oil for lubrication | ISO VG32 (Servo system 32)                 |
| Ambient / Medium temperature    | 5° - 60° C                                 |
| Flow <sup>@</sup>               | 3500 lts/min                               |
| Materials of construction       | Aluminium, Nitrile, Brass, Acetal          |

## 3 / 2 Hand lever operated valve with spring return

1 - Inlet, 2 - Outlet, 3 - Exhaust

| Ordering No | DS237HR63     | DS247HR63       |
|-------------|---------------|-----------------|
| Туре        | Normally open | Normally closed |
| Symbol      | 2<br>13       | 2<br>13         |

## 3 / 2 Hand lever operated valve with detent

1 - Inlet, 2 - Outlet, 3 - Exhaust

| Ordering No | DS237HD63     | DS247HD63       |
|-------------|---------------|-----------------|
| Туре        | Normally open | Normally closed |
| Symbol      | 2             | 2<br>13         |