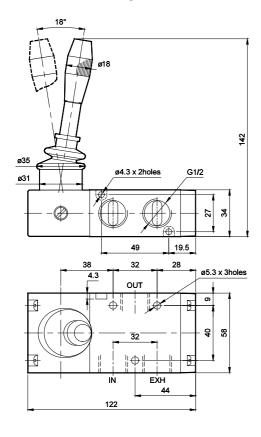

### **Technical Specifications**

| Model                           | DS2                                        |
|---------------------------------|--------------------------------------------|
| Туре                            | 3/2, 5/2, 5/3                              |
| Design                          | Spool type                                 |
| Port Size                       | Inlet, Outlet, Exhaust - G1/2              |
| Medium                          | Compressed air - Dry, filtered, lubricated |
| Max. Working Pressure           | 10 bar                                     |
| Recommended oil for lubrication | ISO VG32 (Servo system 32)                 |
| Ambient / Medium temperature    | 5° - 60° C                                 |
| Flow <sup>@</sup>               | 3500 lts/min                               |
| Materials of construction       | Aluminium, Nitrile, Brass, Acetal          |

<sup>@</sup> Inlet pressure 6 bar, and pressure drop 1 bar