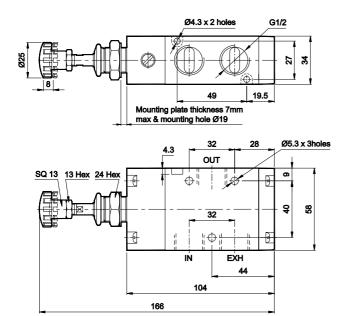

### **Technical Specifications**

| Model                           | DS2                                        |
|---------------------------------|--------------------------------------------|
| Туре                            | 3/2, 5/2, 5/3                              |
| Design                          | Spool type                                 |
| Port Size                       | Inlet, Outlet, Exhaust - G1/2              |
| Medium                          | Compressed air - Dry, filtered, lubricated |
| Max. Working Pressure           | 10 bar                                     |
| Recommended oil for lubrication | ISO VG32 (Servo system 32)                 |
| Ambient / Medium temperature    | 5° - 60° C                                 |
| Flow <sup>@</sup>               | 3500 lts/min                               |
| Materials of construction       | Aluminium, Nitrile, Brass, Acetal          |

# 3 / 2 Push Pull operated valve with spring return

1 - Inlet,

183

1 - Inlet, 2 - Outlet, 3 - Exhaust

| Ordering No | DS237PR63     | DS247PR63       |
|-------------|---------------|-----------------|
| Туре        | Normally open | Normally closed |
| Symbol      | ☐ 13 W        | 2<br>13         |

# 3 / 2 Push Pull operated valve with detent

1 - Inlet, 2 - Outlet, 3 - Exhaust

| Ordering No | DS237PD63     | DS247PD63       |
|-------------|---------------|-----------------|
| Туре        | Normally open | Normally closed |
| Symbol      | 2<br>13       | 2               |

### 5 / 2 Push Pull operated valve with spring return

1 - Inlet, 2,4 - Outlet, 3,5 - Exhaust

| Ordering No | DS257PR63  |
|-------------|------------|
| Symbol      | 4 2<br>513 |

Series DS2

Cat No DS2 - 01 - 05

## 5 / 2 Push Pull operated valve with detent

1 - Inlet, 2,4 - Outlet, 3,5 - Exhaust

| Ordering No | DS257PD63 |
|-------------|-----------|
| Symbol      | 513       |