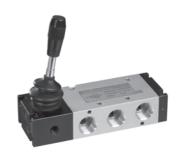

#### **MANUALLY OPERATED VALVE - G1/2**

## 3 / 2 Hand lever operated valve with spring return

1 - Inlet, 2 - Outlet, 3 - Exhaust

| Ordering No | DS237HR63     | DS247HR63       |
|-------------|---------------|-----------------|
| Туре        | Normally open | Normally closed |
| Symbol      | 2<br>13       | 2<br>13         |