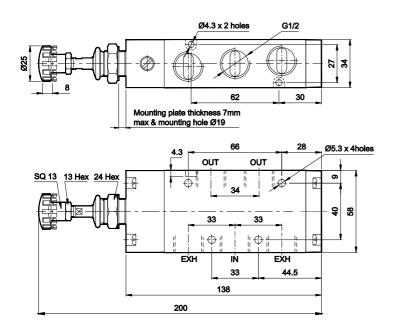

### **Technical Specifications**

| Model                           | DS2                                        |
|---------------------------------|--------------------------------------------|
| Туре                            | 3/2, 5/2, 5/3                              |
| Design                          | Spool type                                 |
| Port Size                       | Inlet, Outlet, Exhaust - G1/2              |
| Medium                          | Compressed air - Dry, filtered, lubricated |
| Max. Working Pressure           | 10 bar                                     |
| Recommended oil for lubrication | ISO VG32 (Servo system 32)                 |
| Ambient / Medium temperature    | 5° - 60° C                                 |
| Flow <sup>@</sup>               | 3500 lts/min                               |
| Materials of construction       | Aluminium, Nitrile, Brass, Acetal          |

# 3 / 2 Push Pull operated valve with spring return

1 - Inlet,

183

1 - Inlet, 2 - Outlet, 3 - Exhaust

| Ordering No | DS237PR63     | DS247PR63       |
|-------------|---------------|-----------------|
| Туре        | Normally open | Normally closed |
| Symbol      | ☐ 13 W        | 2<br>13         |

# 3 / 2 Push Pull operated valve with detent

1 - Inlet, 2 - Outlet, 3 - Exhaust

| Ordering No | DS237PD63     | DS247PD63       |
|-------------|---------------|-----------------|
| Туре        | Normally open | Normally closed |
| Symbol      | 2<br>13       | 2               |

### 5 / 2 Push Pull operated valve with spring return

1 - Inlet, 2,4 - Outlet, 3,5 - Exhaust

| Ordering No | DS257PR63  |
|-------------|------------|
| Symbol      | 4 2<br>513 |

Series DS2

Cat No DS2 - 01 - 05

## 5 / 2 Push Pull operated valve with detent

1 - Inlet, 2,4 - Outlet, 3,5 - Exhaust

| Ordering No | DS257PD63 |
|-------------|-----------|
| Symbol      | 513       |