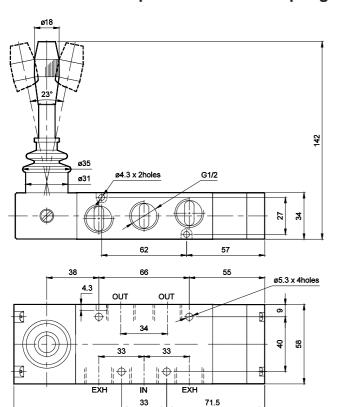

### **Technical Specifications**

| Model                           | DS2                                        |
|---------------------------------|--------------------------------------------|
| Туре                            | 3/2, 5/2, 5/3                              |
| Design                          | Spool type                                 |
| Port Size                       | Inlet, Outlet, Exhaust - G1/2              |
| Medium                          | Compressed air - Dry, filtered, lubricated |
| Max. Working Pressure           | 10 bar                                     |
| Recommended oil for lubrication | ISO VG32 (Servo system 32)                 |
| Ambient / Medium temperature    | 5° - 60° C                                 |
| Flow <sup>@</sup>               | 3500 lts/min                               |
| Materials of construction       | Aluminium, Nitrile, Brass, Acetal          |

### 5 / 2 Push Pull operated valve with spring return

1 - Inlet, 2,4 - Outlet, 3,5 - Exhaust

| Ordering No | DS257PR63  |
|-------------|------------|
| Symbol      | 4 2<br>513 |

Series DS2

Cat No DS2 - 01 - 05

## 5 / 2 Push Pull operated valve with detent

1 - Inlet, 2,4 - Outlet, 3,5 - Exhaust

| Ordering No | DS257PD63 |
|-------------|-----------|
| Symbol      | 513       |