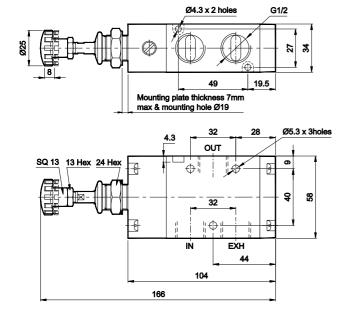

### **Technical Specifications**

| Model                           | DS2                                        |
|---------------------------------|--------------------------------------------|
| Туре                            | 3/2, 5/2, 5/3                              |
| Design                          | Spool type                                 |
| Port Size                       | Inlet, Outlet, Exhaust - G1/2              |
| Medium                          | Compressed air - Dry, filtered, lubricated |
| Max. Working Pressure           | 10 bar                                     |
| Recommended oil for lubrication | ISO VG32 (Servo system 32)                 |
| Ambient / Medium temperature    | 5° - 60° C                                 |
| Flow <sup>@</sup>               | 3500 lts/min                               |
| Materials of construction       | Aluminium, Nitrile, Brass, Acetal          |

## 3 / 2 Hand lever operated valve with spring return

1 - Inlet, 2 - Outlet, 3 - Exhaust

| Ordering No | DS237HR63     | DS247HR63       |
|-------------|---------------|-----------------|
| Туре        | Normally open | Normally closed |
| Symbol      | 2<br>13       | 2<br>13         |

## 3 / 2 Hand lever operated valve with detent

1 - Inlet, 2 - Outlet, 3 - Exhaust

| Ordering No | DS237HD63     | DS247HD63       |
|-------------|---------------|-----------------|
| Туре        | Normally open | Normally closed |
| Symbol      | 2             | 2<br>13         |

### 5 / 2 Hand lever operated valve with spring return

1 - Inlet, 2,4 - Outlet, 3,5 - Exhaust

| Ordering No | DS257HR63                  |
|-------------|----------------------------|
| Symbol      | \$\frac{4 2}{513} \text{w} |

# 5 / 2 Hand lever operated valve with detent

1 - Inlet, 2,4 - Outlet, 3,5 - Exhaust

| Ordering No | DS257HD63  |
|-------------|------------|
| Symbol      | 4 2<br>513 |

### 5 / 3 Hand lever operated valve with detent

158

ΕΧΗ

1 - Inlet, 2,4 - Outlet, 3,5 - Exhaust,

| Ordering No | DS267HD63       | DS277HD63  | DS287HD63 |
|-------------|-----------------|------------|-----------|
| Туре        | Blocked         | Exhausted  | Energised |
| Symbol      | 4 2<br>2<br>513 | 4 2<br>513 | 513       |

## 5 / 3 Hand lever operated valve with spring centered

|             | , ,        |           |           |
|-------------|------------|-----------|-----------|
| Ordering No | DS267HC63  | DS277HC63 | DS287HC63 |
| Туре        | Blocked    | Exhausted | Energised |
| Symbol      | 4 2<br>513 | 4 2<br>   | 4 2<br>   |