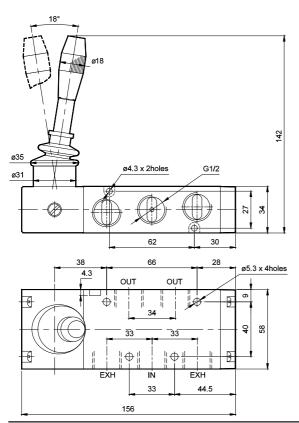

### **Technical Specifications**

| Model                           | DS2                                        |
|---------------------------------|--------------------------------------------|
| Туре                            | 3/2, 5/2, 5/3                              |
| Design                          | Spool type                                 |
| Port Size                       | Inlet, Outlet, Exhaust - G1/2              |
| Medium                          | Compressed air - Dry, filtered, lubricated |
| Max. Working Pressure           | 10 bar                                     |
| Recommended oil for lubrication | ISO VG32 (Servo system 32)                 |
| Ambient / Medium temperature    | 5° - 60° C                                 |
| Flow <sup>@</sup>               | 3500 lts/min                               |
| Materials of construction       | Aluminium, Nitrile, Brass, Acetal          |

### 5 / 2 Hand lever operated valve with spring return

1 - Inlet, 2,4 - Outlet, 3,5 - Exhaust

| Ordering No | DS257HR63                  |
|-------------|----------------------------|
| Symbol      | \$\frac{4 2}{513} \text{w} |

# 5 / 2 Hand lever operated valve with detent

1 - Inlet, 2,4 - Outlet, 3,5 - Exhaust

| Ordering No | DS257HD63  |
|-------------|------------|
| Symbol      | 4 2<br>513 |