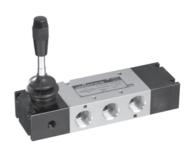

## 3 / 2 Hand lever operated valve with spring return

1 - Inlet, 2 - Outlet, 3 - Exhaust

| Ordering No | DS237HR63     | DS247HR63       |
|-------------|---------------|-----------------|
| Туре        | Normally open | Normally closed |
| Symbol      | 2<br>13       | 2<br>13         |

## 3 / 2 Hand lever operated valve with detent

1 - Inlet, 2 - Outlet, 3 - Exhaust

| Ordering No | DS237HD63     | DS247HD63       |
|-------------|---------------|-----------------|
| Туре        | Normally open | Normally closed |
| Symbol      | 2             | 2<br>13         |