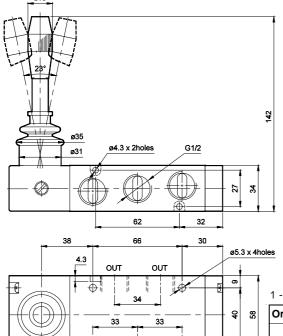

### **Technical Specifications**

| Model                           | DS2                                        |
|---------------------------------|--------------------------------------------|
| Туре                            | 3/2, 5/2, 5/3                              |
| Design                          | Spool type                                 |
| Port Size                       | Inlet, Outlet, Exhaust - G1/2              |
| Medium                          | Compressed air - Dry, filtered, lubricated |
| Max. Working Pressure           | 10 bar                                     |
| Recommended oil for lubrication | ISO VG32 (Servo system 32)                 |
| Ambient / Medium temperature    | 5° - 60° C                                 |
| Flow <sup>@</sup>               | 3500 lts/min                               |
| Materials of construction       | Aluminium, Nitrile, Brass, Acetal          |

## 3 / 2 Hand lever operated valve with spring return

1 - Inlet, 2 - Outlet, 3 - Exhaust

| Ordering No | DS237HR63     | DS247HR63       |
|-------------|---------------|-----------------|
| Туре        | Normally open | Normally closed |
| Symbol      | 2<br>13       | 2<br>13         |

## 3 / 2 Hand lever operated valve with detent

1 - Inlet, 2 - Outlet, 3 - Exhaust

| Ordering No | DS237HD63     | DS247HD63       |
|-------------|---------------|-----------------|
| Туре        | Normally open | Normally closed |
| Symbol      | 2             | 2<br>13         |

### 5 / 2 Hand lever operated valve with spring return

1 - Inlet, 2,4 - Outlet, 3,5 - Exhaust

| Ordering No | DS257HR63                  |
|-------------|----------------------------|
| Symbol      | \$\frac{4 2}{513} \text{w} |

# 5 / 2 Hand lever operated valve with detent

1 - Inlet, 2,4 - Outlet, 3,5 - Exhaust

| Ordering No | DS257HD63  |
|-------------|------------|
| Symbol      | 4 2<br>513 |