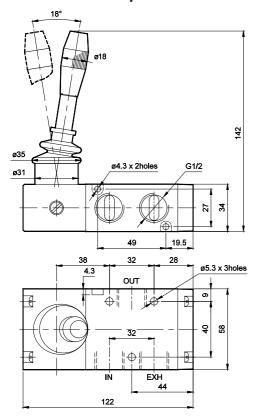

### **Technical Specifications**

| Model                           | DS2                                        |
|---------------------------------|--------------------------------------------|
| Туре                            | 3/2, 5/2, 5/3                              |
| Design                          | Spool type                                 |
| Port Size                       | Inlet, Outlet, Exhaust - G1/2              |
| Medium                          | Compressed air - Dry, filtered, lubricated |
| Max. Working Pressure           | 10 bar                                     |
| Recommended oil for lubrication | ISO VG32 (Servo system 32)                 |
| Ambient / Medium temperature    | 5° - 60° C                                 |
| Flow <sup>@</sup>               | 3500 lts/min                               |
| Materials of construction       | Aluminium, Nitrile, Brass, Acetal          |

<sup>@</sup> Inlet pressure 6 bar, and pressure drop 1 bar