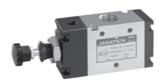

# 3 / 2 Push Pull operated valve with spring return

1 - Inlet,

183

1 - Inlet, 2 - Outlet, 3 - Exhaust

| Ordering No | DS237PR63     | DS247PR63       |
|-------------|---------------|-----------------|
| Туре        | Normally open | Normally closed |
| Symbol      | ☐ 13 W        | 2<br>13         |

# 3 / 2 Push Pull operated valve with detent

1 - Inlet, 2 - Outlet, 3 - Exhaust

| Ordering No | DS237PD63     | DS247PD63       |
|-------------|---------------|-----------------|
| Туре        | Normally open | Normally closed |
| Symbol      | 2<br>13       | 2               |