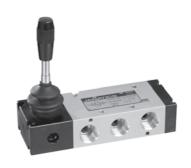

# 3 / 2 Push Pull operated valve with spring return

1 - Inlet,

183

1 - Inlet, 2 - Outlet, 3 - Exhaust

| Ordering No | DS237PR63     | DS247PR63       |
|-------------|---------------|-----------------|
| Туре        | Normally open | Normally closed |
| Symbol      | ☐ 13 W        | 2<br>13         |

# 3 / 2 Push Pull operated valve with detent

1 - Inlet, 2 - Outlet, 3 - Exhaust

| Ordering No | DS237PD63     | DS247PD63       |
|-------------|---------------|-----------------|
| Туре        | Normally open | Normally closed |
| Symbol      | 2<br>13       | 2               |