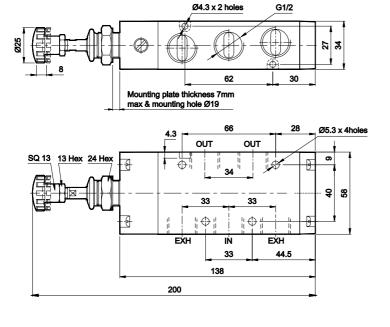

### **Technical Specifications**

| Model                           | DS2                                        |
|---------------------------------|--------------------------------------------|
| Туре                            | 3/2, 5/2, 5/3                              |
| Design                          | Spool type                                 |
| Port Size                       | Inlet, Outlet, Exhaust - G1/2              |
| Medium                          | Compressed air - Dry, filtered, lubricated |
| Max. Working Pressure           | 10 bar                                     |
| Recommended oil for lubrication | ISO VG32 (Servo system 32)                 |
| Ambient / Medium temperature    | 5° - 60° C                                 |
| Flow <sup>@</sup>               | 3500 lts/min                               |
| Materials of construction       | Aluminium, Nitrile, Brass, Acetal          |

## 3 / 2 Hand lever operated valve with spring return

1 - Inlet, 2 - Outlet, 3 - Exhaust

| Ordering No | DS237HR63     | DS247HR63       |
|-------------|---------------|-----------------|
| Туре        | Normally open | Normally closed |
| Symbol      | 2<br>13       | 2<br>13         |

## 3 / 2 Hand lever operated valve with detent

1 - Inlet, 2 - Outlet, 3 - Exhaust

| Ordering No | DS237HD63     | DS247HD63       |
|-------------|---------------|-----------------|
| Туре        | Normally open | Normally closed |
| Symbol      | 2             | 2<br>13         |

### 5 / 2 Hand lever operated valve with spring return

1 - Inlet, 2,4 - Outlet, 3,5 - Exhaust

| Ordering No | DS257HR63                  |
|-------------|----------------------------|
| Symbol      | \$\frac{4 2}{513} \text{w} |

# 5 / 2 Hand lever operated valve with detent

1 - Inlet, 2,4 - Outlet, 3,5 - Exhaust

| Ordering No | DS257HD63  |
|-------------|------------|
| Symbol      | 4 2<br>513 |

### 5 / 3 Hand lever operated valve with detent

158

ΕΧΗ

1 - Inlet, 2,4 - Outlet, 3,5 - Exhaust,

| Ordering No | DS267HD63       | DS277HD63  | DS287HD63 |
|-------------|-----------------|------------|-----------|
| Туре        | Blocked         | Exhausted  | Energised |
| Symbol      | 4 2<br>2<br>513 | 4 2<br>513 | 513       |

## 5 / 3 Hand lever operated valve with spring centered

|             | , ,        |           |           |
|-------------|------------|-----------|-----------|
| Ordering No | DS267HC63  | DS277HC63 | DS287HC63 |
| Туре        | Blocked    | Exhausted | Energised |
| Symbol      | 4 2<br>513 | 4 2<br>   | 4 2<br>   |