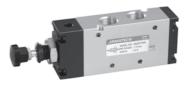

# 3 / 2 Push Pull operated valve with spring return

1 - Inlet,

183

1 - Inlet, 2 - Outlet, 3 - Exhaust

| Ordering No | DS237PR63     | DS247PR63       |
|-------------|---------------|-----------------|
| Туре        | Normally open | Normally closed |
| Symbol      | ☐ 13 W        | 2<br>13         |