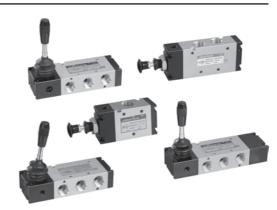

#### **MANUALLY OPERATED VALVE - G1/2**

#### **Features**

- □ Compact size
- Suitable for panel mounting
- Mounting provision for individual unit

## 3 / 2 Hand lever operated valve with spring return

1 - Inlet, 2 - Outlet, 3 - Exhaust

| Ordering No | DS237HR63     | DS247HR63       |
|-------------|---------------|-----------------|
| Туре        | Normally open | Normally closed |
| Symbol      | 2<br>13       | 2<br>13         |

## 3 / 2 Hand lever operated valve with detent

1 - Inlet, 2 - Outlet, 3 - Exhaust

| Ordering No | DS237HD63     | DS247HD63       |
|-------------|---------------|-----------------|
| Туре        | Normally open | Normally closed |
| Symbol      | 2             | 2<br>13         |

### 5 / 2 Hand lever operated valve with spring return

1 - Inlet, 2,4 - Outlet, 3,5 - Exhaust

| Ordering No | DS257HR63                  |
|-------------|----------------------------|
| Symbol      | \$\frac{4 2}{513} \text{w} |

# 5 / 2 Hand lever operated valve with detent

1 - Inlet, 2,4 - Outlet, 3,5 - Exhaust

| Ordering No | DS257HD63  |
|-------------|------------|
| Symbol      | 4 2<br>513 |

### 5 / 3 Hand lever operated valve with detent

158

ΕΧΗ

1 - Inlet, 2,4 - Outlet, 3,5 - Exhaust,

| Ordering No | DS267HD63       | DS277HD63  | DS287HD63 |
|-------------|-----------------|------------|-----------|
| Туре        | Blocked         | Exhausted  | Energised |
| Symbol      | 4 2<br>2<br>513 | 4 2<br>513 | 513       |

## 5 / 3 Hand lever operated valve with spring centered

|             | , ,        |           |           |
|-------------|------------|-----------|-----------|
| Ordering No | DS267HC63  | DS277HC63 | DS287HC63 |
| Туре        | Blocked    | Exhausted | Energised |
| Symbol      | 4 2<br>513 | 4 2<br>   | 4 2<br>   |