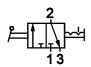

#### **Function**

- a. Opening and closing of airline with relieving of the down stream pressure.
- b. A window display to show the valve position when the valve is On condition (or) Exhaust condition.