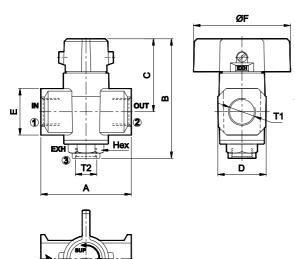

<sup>@</sup> Inlet pressure 6 bar, and pressure drop 1 bar

| SI.<br>No | Ordering<br>No. | T1   | T2   | Hex | A  | В  | С    | D    | ш  | ØF |
|-----------|-----------------|------|------|-----|----|----|------|------|----|----|
| 1         | GS245H61        | G1/4 | G1/8 | 17  | 45 | 73 | 43   | 28.5 | 22 | 40 |
| 2         | GS246H62        | G3/8 | G1/4 | 19  | 55 | 85 | 52   | 32.5 | 28 | 55 |
| 3         | GS247H63        | G1/2 | G3/8 | 24  | 70 | 94 | 56.5 | 37.5 | 36 | 75 |