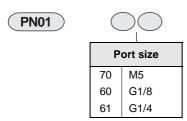

| Α    | Piston | Ordering No | L1   | L2   |
|------|--------|-------------|------|------|
| M5   | Green  | PN0170-G    | 40.5 | 59   |
|      | Orange | PN0170-E    | 40.5 |      |
| G1/8 | Green  | PN0160-G    | 45   | 63.5 |
|      | Orange | PN0160-E    | 45   |      |
| G1/4 | Green  | PN0161-G    | 47   | 65.5 |
|      | Orange | PN0161-E    | 47   |      |

### **How To Order**

Ordering example: G1/4 Pressure indicator - Green: PN0161-G