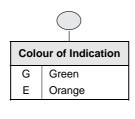

# **Technical Specifications**

| Port size                 | M5                                        | G1/8 | G1/4 |  |
|---------------------------|-------------------------------------------|------|------|--|
| Operating pressure        | 1 to 10 bar                               |      |      |  |
| Medium temperature        | 5° to 60° C                               |      |      |  |
| Medium                    | Compressed air                            |      |      |  |
| Frequency                 | 100 Cycle/min or less                     |      |      |  |
| Colour of indication      | Green, Orange                             |      |      |  |
| Materials of construction | Aluminium, Polyacetal, Acrylic, Polyamide |      |      |  |
| Weight (grams)            | 31.3                                      | 33.6 | 33   |  |

| Α    | Piston | Ordering No | L1   | L2   |
|------|--------|-------------|------|------|
| M5   | Green  | PN0170-G    | 40.5 | 59   |
|      | Orange | PN0170-E    | 40.5 |      |
| G1/8 | Green  | PN0160-G    | 45   | 63.5 |
|      | Orange | PN0160-E    | 45   |      |
| G1/4 | Green  | PN0161-G    | 47   | 65.5 |
|      | Orange | PN0161-E    | 47   |      |

### **How To Order**

Ordering example: G1/4 Pressure indicator - Green: PN0161-G