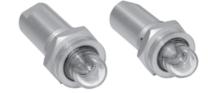

### **Features**

- Compact size
- Quick response
- □ Panel mountable
- Noiseless performance

# **Technical Specifications**

| Port size                 | M5                                        | G1/8 | G1/4 |  |
|---------------------------|-------------------------------------------|------|------|--|
| Operating pressure        | 1 to 10 bar                               |      |      |  |
| Medium temperature        | 5° to 60° C                               |      |      |  |
| Medium                    | Compressed air                            |      |      |  |
| Frequency                 | 100 Cycle/min or less                     |      |      |  |
| Colour of indication      | Green, Orange                             |      |      |  |
| Materials of construction | Aluminium, Polyacetal, Acrylic, Polyamide |      |      |  |
| Weight (grams)            | 31.3                                      | 33.6 | 33   |  |