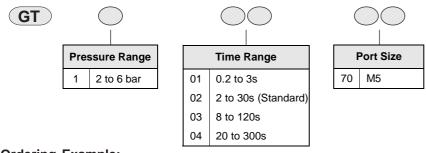

#### How to order

#### **Ordering Example:**

Ordering no. for Pneumatic Timer pressure range 2 to 6 bar, time range 2 to 30s, M5 port size : GT10270