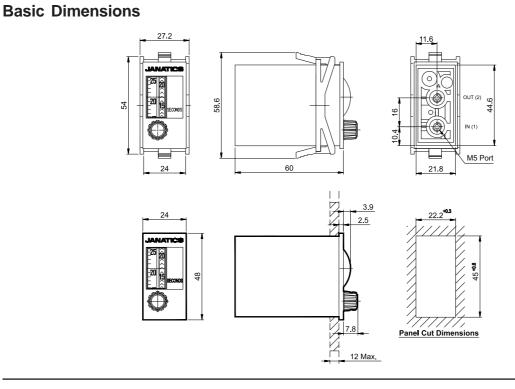

### **Technical Specifications**

| Ordering No                | GT10170                           | GT10270  | GT10370  | GT10470    |
|----------------------------|-----------------------------------|----------|----------|------------|
| Operating pressure         | 2 - 6 bar                         |          |          |            |
| Air quality                | Oil free                          |          |          |            |
| Filter pore width          | <u>≤</u> 40 µm                    |          |          |            |
| Operating temperature      | 0 to +60° C                       |          |          |            |
| Port size                  | M5                                |          |          |            |
| Mounting                   | Clamping clip                     |          |          |            |
| Protection Class (IEC 144) | IP 40                             |          |          |            |
| Weight (g)                 | Approx. 50 g                      |          |          |            |
| Timing range               | 0.2 - 3 s                         | 2 - 30 s | 8 - 120s | 20 - 300 s |
| Repeating accuracy         | ± 0.1 s                           | ± 0.3 s  | ± 1.2 s  | ±3s        |
| Setting accuracy           | ± 0.3 s                           | ± 0.6 s  | ± 3.0 s  | ±6s        |
| Reset                      | By blocking air intake at input 1 |          |          |            |
| Reset time                 | Min. 200 ms                       |          |          |            |