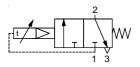

### Function

The timer switches input pressure applied to port 1 to port 2 after the preset delay time has expired.