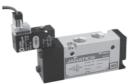

### 3 / 2 Single Solenoid pilot operated valve with spring return

1 - Inlet, 2 - Outlet, 3 - Exhaust

| DS234SR660-W2 | DS244SR660-W2   |
|---------------|-----------------|
| Normally open | Normally closed |
|               |                 |
|               |                 |