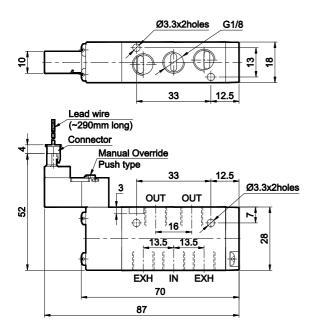

### 5 / 2 Single solenoid pilot operated valve with spring return

| 1 - Inlet, | 2,4 - Outlet, | 3,5 - Exhaust |
|------------|---------------|---------------|
|            |               |               |

| Ordering No | DS254SR660-W2 |
|-------------|---------------|
| Symbol      |               |