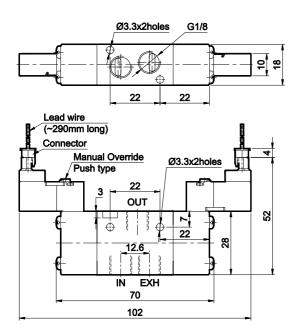

### 5 / 2 Single solenoid pilot operated valve with spring return

| 1 - Inlet, | 2,4 - Outlet, | 3,5 - Exhaust |
|------------|---------------|---------------|
|            |               |               |

| Ordering No | DS254SR660-W2 |
|-------------|---------------|
| Symbol      |               |

### 5 / 2 Double solenoid pilot operated valve