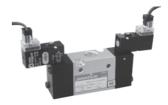

|
| Duty cycle                      | Continuous                                   |  |
| Current at rated voltage        | 45 mA                                        |  |
| Class of insulation             | Class F                                      |  |
| Type of coil protection         | IP40                                         |  |

@ Inlet pressure 6 bar, and pressure drop 1 bar

### 3 / 2 Single Solenoid pilot operated valve with spring return





1 - Inlet, 2 - Outlet, 3 - Exhaust

| DS234SR660-W2 | DS244SR660-W2   |
|---------------|-----------------|
| Normally open | Normally closed |
|               |                 |
|               |                 |



# **COMPACT VALVE - 1/8**

Series DS2

Cat No DS2 - 01 - 18 - A

## 3 / 2 Double solenoid pilot operated valve





1 - Inlet, 2 - Outlet, 3 - Exhaust

| Ordering No | DS234SS660-W2 | DS244SS660-W2   |
|-------------|---------------|-----------------|
| Туре        | Normally open | Normally closed |
| Symbol      |               |                 |

### 5 / 2 Single solenoid pilot operated valve with spring return





| 1 - Inlet, | 2,4 - Outlet, | 3,5 - Exhaust |
|------------|---------------|---------------|
|            |               |               |

| Ordering No | DS254SR660-W2 |
|-------------|---------------|
| Symbol      |               |



# **COMPACT VALVE - 1/8**

Series DS2

Cat No DS2 - 01 - 18 - A

### 5 / 2 Double solenoid pilot operated valve



#### How to Order

While ordering valves, mention the model number given in the corresponding tables. Spare part ordering number for s