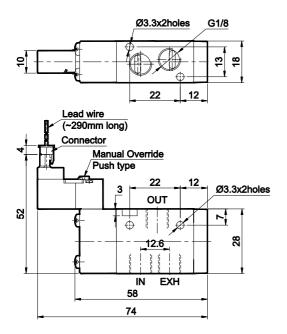

#### **Technical Specifications**

| Model                           | DS2                                          |  |
|---------------------------------|----------------------------------------------|--|
| Туре                            | 3/2, 5/2                                     |  |
| Design                          | Spool type                                   |  |
| Port Size                       | Inlet, Outlet, Exhaust - G1/8                |  |
| Medium                          | Compressed air - Dry, filtered, lubricated   |  |
| Working Pressure range          | 2 - 8 bar                                    |  |
| Recommended oil for lubrication | ISO VG32 (Servo system 32)                   |  |
| Ambient / Medium temperature    | 5° - 50° C                                   |  |
| Flow <sup>@</sup>               | 450 lts/min                                  |  |
| Materials of construction       | Aluminium, Nitrile, Brass, Acetal, PBT, Zinc |  |
| Electrical                      |                                              |  |
| Coil width                      | 10 mm                                        |  |
| Voltage                         | 24 V DC (± 10% Fluctuation in voltage)       |  |
| Power consumption               | 1 W                                          |  |
| Duty cycle                      | Continuous                                   |  |
| Current at rated voltage        | 45 mA                                        |  |
| Class of insulation             | Class F                                      |  |
| Type of coil protection         | IP40                                         |  |

### 3 / 2 Single Solenoid pilot operated valve with spring return

1 - Inlet, 2 - Outlet, 3 - Exhaust

| DS234SR660-W2 | DS244SR660-W2   |
|---------------|-----------------|
| Normally open | Normally closed |
|               |                 |
|               |                 |