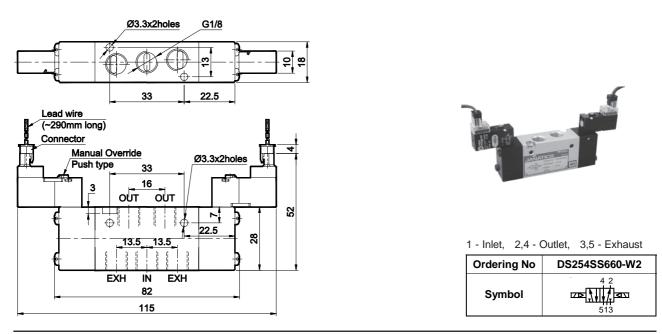

### 5 / 2 Single solenoid pilot operated valve with spring return

| 1 - Inlet, | 2,4 - Outlet, | 3,5 - Exhaust |
|------------|---------------|---------------|
|            |               |               |

| Ordering No | DS254SR660-W2 |
|-------------|---------------|
| Symbol      |               |