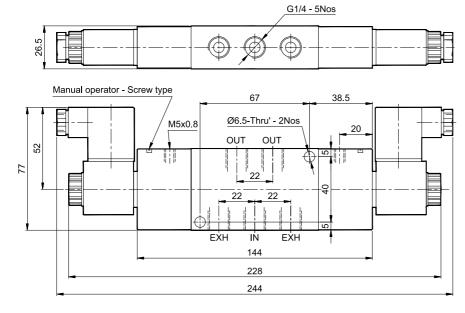

## **Technical Specifications**

| Model                                           | DS5                                                 |  |  |
|-------------------------------------------------|-----------------------------------------------------|--|--|
| Туре                                            | 5/2                                                 |  |  |
| Design                                          | Spool type                                          |  |  |
| Port Size                                       | Inlet, Outlet, Exhaust - G1/4 Pilot (14, 12) - M5   |  |  |
| Medium                                          | Compressed air filtered, lubricated                 |  |  |
| Working Pressure range                          | 2 - 10 bar                                          |  |  |
| External Pilot Pressure range                   | 2 - 10 bar                                          |  |  |
| Recommended oil for lubrication                 | ISO VG32 (Servo system 32)                          |  |  |
| Ambient / Medium temperature                    | 5° - 60° C                                          |  |  |
| Nominal Flow <sup>@</sup>                       | 1100 lts/min                                        |  |  |
| Materials of construction                       | Aluminium, Nitrile, Brass, Acetal, PBT, Zinc, Steel |  |  |
| Electrical                                      |                                                     |  |  |
| Coil width                                      | 22 mm                                               |  |  |
| \\altaga \( \( \) \\ \\ \ \ \ \ \ \ \ \ \ \ \ \ | AC ( 50 Hz ) - 24, 48, 110, 220                     |  |  |
| Voltage (V) ± 10%                               | DC - 12, 24, 48, 110                                |  |  |
| Power consumption                               | AC - 6 VA, DC - 5 W                                 |  |  |
| Duty cycle                                      | Continuous                                          |  |  |
| Class of insulation                             | Class F                                             |  |  |
| Type of coil protection                         | IP65                                                |  |  |
| Cable entry (PG9)                               | Suitable for Ø6 to Ø8 OD Cable (2wire / 3wire)      |  |  |

<sup>@</sup> Inlet pressure 6 bar, and pressure drop 1 bar

## 5 / 2 Double external solenoid pilot valve

1 - Inlet, 2,4 - Outlet, 3,5 - Exhaust

| Ordering No* | DS555TT61              |  |  |
|--------------|------------------------|--|--|
| Symbol       | 4 2<br>14 12<br>14 513 |  |  |