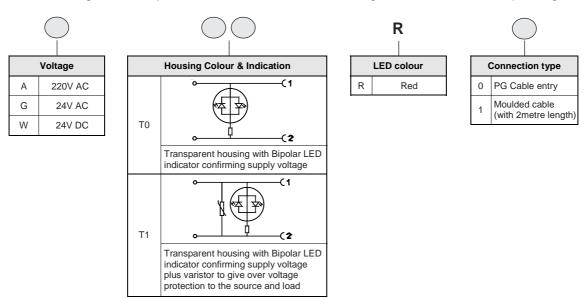

#### 1. Solenoid valve + " Connectors without LED "

While ordering Solenoid operated valves, please mention the suffix given below along with the model number to indicate the required voltage

| Α | 220V AC | Q | 110V D C |
|---|---------|---|----------|
| В | 110V AC | S | 48V D C  |
| D | 48V AC  | W | 24V D C  |
| G | 24V AC  | R | 12V D C  |

## 2. Solenoid valve + " Connectors with LED "

While ordering Solenoid operated valves with LED connectors, given below in the corresponding tables.

## **Example**

The Ordering no for 5/2 Double external solenoid pilot valve (1/4"), 24V DC, connectors with LED of Transparent colour housing with Bipolar LED and varistor, Red colour LED with moulded cable: **DS555TT61-WT1R1** 