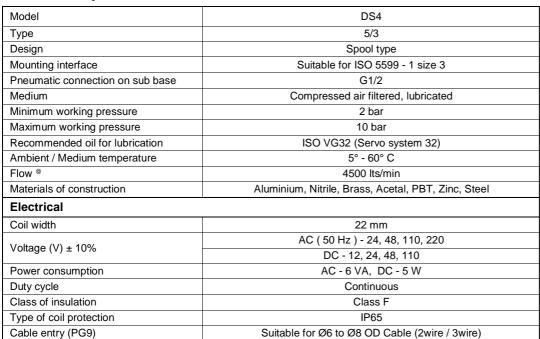

## **ISO SUB BASE VALVE - SIZE 3**

#### **Features**

- Mounting interface suitable for ISO 5599-1
- Manual override
- Wide range of coil voltages

<sup>@</sup> Inlet pressure 6 bar, and pressure drop 1 bar

# 5 / 3 Solenoid spring centered valve (Blocked)

1 - Inlet, 2,4 - Outlet, 3,5 - Exhaust

| Ordering No* | DS43601SC8        |
|--------------|-------------------|
| Symbol       | 4 2<br>111<br>513 |

<sup>\*</sup> For ordering no, voltage to be added