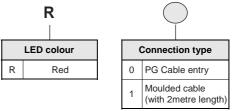

#### **Example**

- a. The ordering no. for ISO size 3 5/3 24V D.C Solenoid spring centered valve with PG cable is **DS43601SC8-W**
- b. The ordering no. for ISO size 3 5/3 24V D.C Solenoid spring centered valve with Moulded cable is **DS43601SC8-W1**

## **Example**

The Ordering no for ISO size 3 - 5/3 24V D.C Solenoid spring centered valve (Blocked), connectors with LED of Transparent colour housing with Bipolar LED and varistor, Red colour LED with moulded cable: