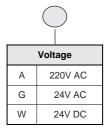

### 1. Solenoid valve + " Connectors without LED "

While ordering Solenoid operated valves, please mention the suffix given below along with the model number to indicate the required voltage

| Α | 220V AC | Q | 110V D C |
|---|---------|---|----------|
| В | 110V AC | S | 48V D C  |
| D | 48V AC  | W | 24V D C  |
| G | 24V AC  | R | 12V D.C  |