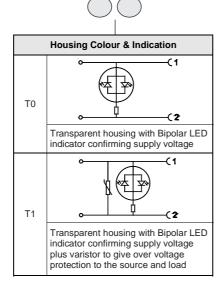

## 2. Solenoid valve + " Connectors with LED "

While ordering Solenoid operated valves with LED connectors, given below in the corresponding tables.

## **Example**

The Ordering no for ISO size 3 - 5/3 24V D.C Solenoid spring centered valve (Blocked), connectors with LED of Transparent colour housing with Bipolar LED and varistor, Red colour LED with moulded cable: