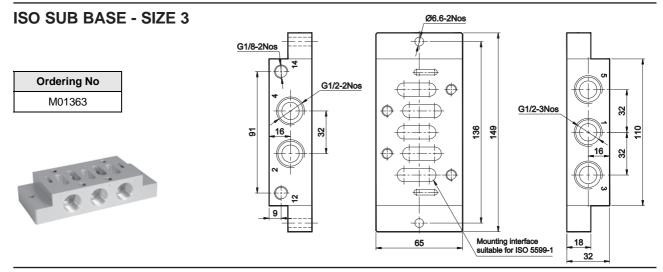

# ISO SUB BASE VALVE

Series DS4

Cat No DS4 - 01 - 01

## **ISO SUB BASE VALVE - SIZE 3**

#### **Features**

- Mounting interface suitable for ISO 5599-1
- Manual override
- Wide range of coil voltages





<sup>@</sup> Inlet pressure 6 bar, and pressure drop 1 bar

# 5 / 3 Solenoid spring centered valve (Blocked)





1 - Inlet, 2,4 - Outlet, 3,5 - Exhaust

| Ordering No* | DS43601SC8        |
|--------------|-------------------|
| Symbol       | 4 2<br>111<br>513 |

<sup>\*</sup> For ordering no, voltage to be added



# ISO SUB BASE VALVE

### Series DS4

Cat No DS4 - 01 - 01



#### How to order

### 1. Solenoid valve + " Connectors without LED "

While ordering Solenoid operated valves, please mention the suffix given below along with the model number to indicate the required voltage

| Α | 220V AC | Q | 110V D C |
|---|---------|---|----------|
| В | 110V AC | S | 48V D C  |
| D | 48V AC  | W | 24V D C  |
| G | 24V AC  | R | 12V D.C  |

#### **Example**

- a. The ordering no. for ISO size 3 5/3 24V D.C Solenoid spring centered valve with PG cable is **DS43601SC8-W**
- b. The ordering no. for ISO size 3 5/3 24V D.C Solenoid spring centered valve with Moulded cable is **DS43601SC8-W1**

## 2. Solenoid valve + " Connectors with LED "

While ordering Solenoid operated valves with LED connectors, given below in the corresponding tables.







### Coil spare order