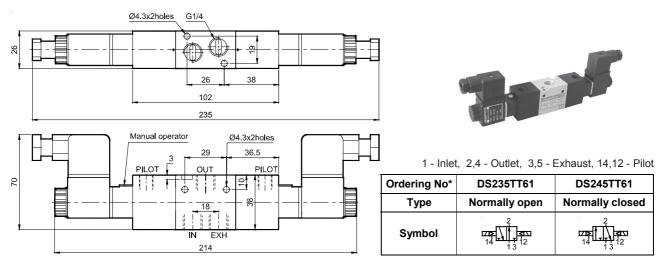

## 5 / 2 Double external solenoid pilot operated valve

1 - Inlet, 2,4 - Outlet, 3,5 - Exhaust, 14,12 - Pilot

| Ordering No* | DS255TT61 |  |
|--------------|-----------|--|
| Symbol       |           |  |