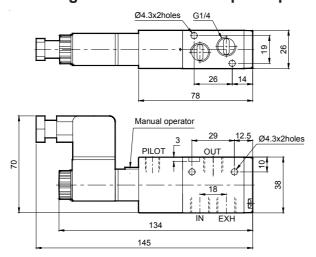

### **Technical Specification**

| Model                           | DS2                                                                                |                                                                                        |  |
|---------------------------------|------------------------------------------------------------------------------------|----------------------------------------------------------------------------------------|--|
| Туре                            | 3/2                                                                                | 5/2                                                                                    |  |
| Design                          | Spool type                                                                         |                                                                                        |  |
| Port Size                       | Inlet (1), Outlet (2), Exhaust (3) - <b>G1/4</b> ,<br>Pilot (14, 12) - <b>G1/8</b> | Inlet (1), Outlet (2,4) - <b>G1/4</b> ,<br>Exhaust (3,5), Pilot (14, 12) - <b>G1/8</b> |  |
| Medium                          | Compressed air, filtered, lubricated                                               |                                                                                        |  |
| Maximum working pressure        | 10 bar                                                                             |                                                                                        |  |
| External pilot pressure range   | 2 to 10 bar                                                                        |                                                                                        |  |
| Recommended oil for lubrication | ISO VG32 (Servo system 32)                                                         |                                                                                        |  |
| Ambient / Medium temperature    | 5° - 60° C                                                                         |                                                                                        |  |
| Flow @                          | 1000 lts/min                                                                       |                                                                                        |  |
| Materials of construction       | Aluminium, Nitrile, Brass, Acetal, PBT, Zinc                                       |                                                                                        |  |
| Electrical                      |                                                                                    |                                                                                        |  |
| Coil width                      | 22 mm                                                                              |                                                                                        |  |
| Voltage (V) ± 10%               | AC ( 50 Hz ) - 24, 48, 110, 220                                                    |                                                                                        |  |
|                                 | DC - 12, 24, 48, 110                                                               |                                                                                        |  |
| Power consumption               | AC - 6 VA, DC - 5 W                                                                |                                                                                        |  |
| Duty cycle                      | Continuous                                                                         |                                                                                        |  |
| Class of insulation             | Class F                                                                            |                                                                                        |  |
| Type of coil protection         | IP65                                                                               |                                                                                        |  |

3 / 2 Single external solenoid pilot operated valve with spring return

\* For ordering no., voltage to be added.

1 - Inlet, 2 - Outlet, 3 - Exhaust, 14 - Pilot

|              | 1 11100, 2 0000               |           |  |
|--------------|-------------------------------|-----------|--|
| Ordering No* | DS235TR61                     | DS245TR61 |  |
| Туре         | Normally open Normally closed |           |  |
| Symbol       |                               |           |  |