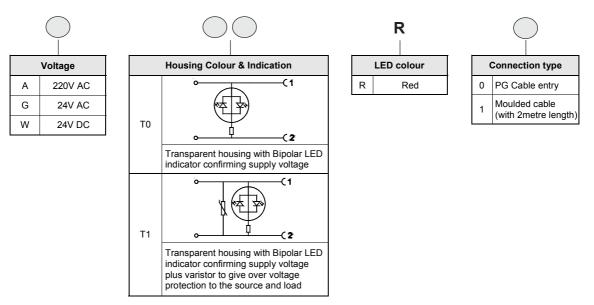

#### 2. Solenoid valve + " Connectors with LED "

While ordering Solenoid operated valves with LED connectors, given below in the corresponding tables.

#### Example

The Ordering no for 3/2 NC Single external solenoid pilot valve, 24V DC, connectors with LED of Transparent colour housing with Bipolar LED and varistor, Red colour LED with moulded cable: **DS245TR61-WT1R1**