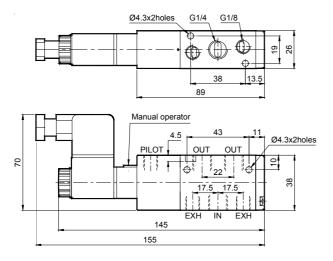

3 / 2 Single external solenoid pilot operated valve with spring return

\* For ordering no., voltage to be added.

1 - Inlet, 2 - Outlet, 3 - Exhaust, 14 - Pilot

|              | 1 11100, 2 0000               |           |  |
|--------------|-------------------------------|-----------|--|
| Ordering No* | DS235TR61                     | DS245TR61 |  |
| Туре         | Normally open Normally closed |           |  |
| Symbol       |                               |           |  |

### **Technical Specification**

| Model                           | DS2                                                                                |                                                                                        |  |
|---------------------------------|------------------------------------------------------------------------------------|----------------------------------------------------------------------------------------|--|
| Туре                            | 3/2                                                                                | 5/2                                                                                    |  |
| Design                          | Spool type                                                                         |                                                                                        |  |
| Port Size                       | Inlet (1), Outlet (2), Exhaust (3) - <b>G1/4</b> ,<br>Pilot (14, 12) - <b>G1/8</b> | Inlet (1), Outlet (2,4) - <b>G1/4</b> ,<br>Exhaust (3,5), Pilot (14, 12) - <b>G1/8</b> |  |
| Medium                          | Compressed air, filtered, lubricated                                               |                                                                                        |  |
| Maximum working pressure        | 10 bar                                                                             |                                                                                        |  |
| External pilot pressure range   | 2 to 10 bar                                                                        |                                                                                        |  |
| Recommended oil for lubrication | ISO VG32 (Servo system 32)                                                         |                                                                                        |  |
| Ambient / Medium temperature    | 5° - 60° C                                                                         |                                                                                        |  |
| Flow @                          | 1000 lts/min                                                                       |                                                                                        |  |
| Materials of construction       | Aluminium, Nitrile, Brass, Acetal, PBT, Zinc                                       |                                                                                        |  |
| Electrical                      |                                                                                    |                                                                                        |  |
| Coil width                      | 22 mm                                                                              |                                                                                        |  |
| Voltage (V) ± 10%               | AC ( 50 Hz ) - 24, 48, 110, 220                                                    |                                                                                        |  |
|                                 | DC - 12, 24, 48, 110                                                               |                                                                                        |  |
| Power consumption               | AC - 6 VA, DC - 5 W                                                                |                                                                                        |  |
| Duty cycle                      | Continuous                                                                         |                                                                                        |  |
| Class of insulation             | Class F                                                                            |                                                                                        |  |
| Type of coil protection         | IP65                                                                               |                                                                                        |  |