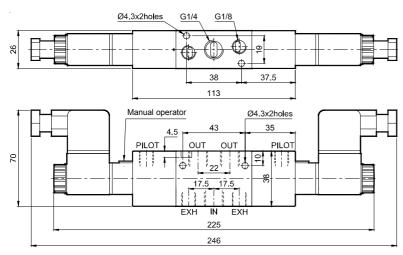

### 3 / 2 Double external solenoid pilot operated valve

## 5 / 2 Double external solenoid pilot operated valve

1 - Inlet, 2,4 - Outlet, 3,5 - Exhaust, 14,12 - Pilot

| Ordering No* | DS255TT61 |  |
|--------------|-----------|--|
| Symbol       |           |  |

### **Technical Specification**

| Model                           | DS2                                                                                |                                                                                        |  |
|---------------------------------|------------------------------------------------------------------------------------|----------------------------------------------------------------------------------------|--|
| Туре                            | 3/2                                                                                | 5/2                                                                                    |  |
| Design                          | Spool type                                                                         |                                                                                        |  |
| Port Size                       | Inlet (1), Outlet (2), Exhaust (3) - <b>G1/4</b> ,<br>Pilot (14, 12) - <b>G1/8</b> | Inlet (1), Outlet (2,4) - <b>G1/4</b> ,<br>Exhaust (3,5), Pilot (14, 12) - <b>G1/8</b> |  |
| Medium                          | Compressed air, filtered, lubricated                                               |                                                                                        |  |
| Maximum working pressure        | 10 bar                                                                             |                                                                                        |  |
| External pilot pressure range   | 2 to 10 bar                                                                        |                                                                                        |  |
| Recommended oil for lubrication | ISO VG32 (Servo system 32)                                                         |                                                                                        |  |
| Ambient / Medium temperature    | 5° - 60° C                                                                         |                                                                                        |  |
| Flow @                          | 1000 lts/min                                                                       |                                                                                        |  |
| Materials of construction       | Aluminium, Nitrile, Brass, Acetal, PBT, Zinc                                       |                                                                                        |  |
| Electrical                      |                                                                                    |                                                                                        |  |
| Coil width                      | 22 mm                                                                              |                                                                                        |  |
| Voltage (V) ± 10%               | AC ( 50 Hz ) - 24, 48, 110, 220                                                    |                                                                                        |  |
|                                 | DC - 12, 24, 48, 110                                                               |                                                                                        |  |
| Power consumption               | AC - 6 VA, DC - 5 W                                                                |                                                                                        |  |
| Duty cycle                      | Continuous                                                                         |                                                                                        |  |
| Class of insulation             | Class F                                                                            |                                                                                        |  |
| Type of coil protection         | IP65                                                                               |                                                                                        |  |